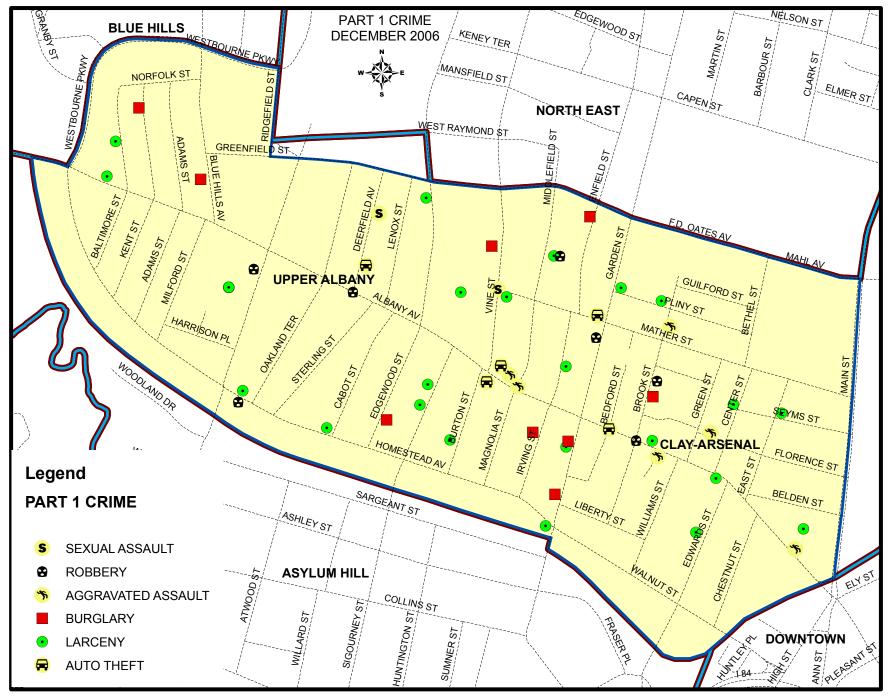

eporting Period: JAN. 1 - DEC 31, 2006

| MURDER      |
|-------------|
| RAPE        |
| ROBBERY     |
| AGG ASSAULT |
| BURGLARY    |
| LARCENY     |
| AUTO THEFT  |
| TOTALS      |

NARCOTICS ARRESTS SHOOTING INCIDENTS SHOOTING VICTIMS

|      |      | Per Cent |
|------|------|----------|
|      |      | Change   |
| 2005 | 2006 |          |
| 4    | 5    | +25.0%   |
| 15   | 8    | -46.7%   |
| 78   | 67   | -14.1%   |
| 156  | 136  | -12.8%   |
| 94   | 104  | +10.6%   |
| 480  | 365  | -24.0%   |
| 152  | 121  | -20.4%   |
| 979  | 806  | -17.7%   |

| 742 | 945 | +27.4% |
|-----|-----|--------|
| 47  | 31  | -34.0% |
| 48  | 34  | -29.2% |

## PERCENTAGE OF TOTAL OF EACH PART 1 CRIME FOR WEED & SEED FOCUS AREA JANUARY- DECEMBER 2006



### Hartford, CT Weed & Seed Catchment Area