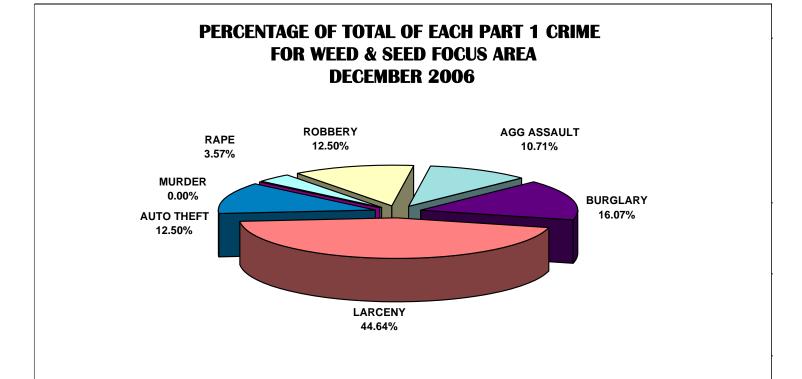

### PART 1 CRIME STATISTICS \*DECEMBER 2006\*

Reporting Period: DECEMBER 1 - DECEMBER 31, 2006

MURDER RAPE ROBBERY AGG ASSAULT BURGLARY LARCENY AUTO THEFT

**TOTALS** 

NARCOTICS ARRESTS SHOOTING INCIDENTS SHOOTING VICTIMS

|      |      | Per Cent |
|------|------|----------|
|      |      | Change   |
| 2005 | 2006 |          |
| 1    | 0    | -100.0%  |
| 1    | 2    | +100.0%  |
| 5    | 7    | +40.0%   |
| 15   | 6    | -60.0%   |
| 7    | 9    | +28.6%   |
| 43   | 25   | -41.9%   |
| 10   | 7    | -30.0%   |
| 82   | 56   | -31.7%   |