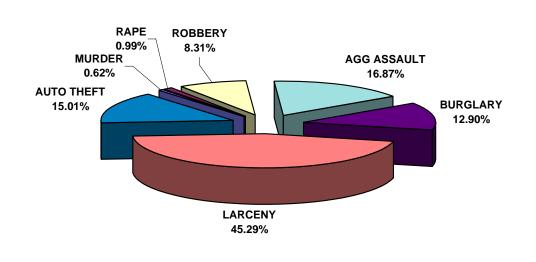

### PART 1 CRIME STATISTICS JANUARY - DECEMBER 2006

YEAR TO DATE

WEED AND SEED SPECIAL REPORT EDITION Reporting Period: JAN. 1 - DEC 31, 2006

| MURDER      |
|-------------|
| RAPE        |
| ROBBERY     |
| AGG ASSAULT |
| BURGLARY    |
| LARCENY     |
| AUTO THEFT  |
| TOTALS      |

NARCOTICS ARRESTS SHOOTING INCIDENTS SHOOTING VICTIMS

|      |      | Per Cent |
|------|------|----------|
|      |      | Change   |
| 2005 | 2006 |          |
| 4    | 5    | +25.0%   |
| 15   | 8    | -46.7%   |
| 78   | 67   | -14.1%   |
| 156  | 136  | -12.8%   |
| 94   | 104  | +10.6%   |
| 480  | 365  | -24.0%   |
| 152  | 121  | -20.4%   |
| 979  | 806  | -17.7%   |

## PERCENTAGE OF TOTAL OF EACH PART 1 CRIME FOR WEED & SEED FOCUS AREA JANUARY- DECEMBER 2006