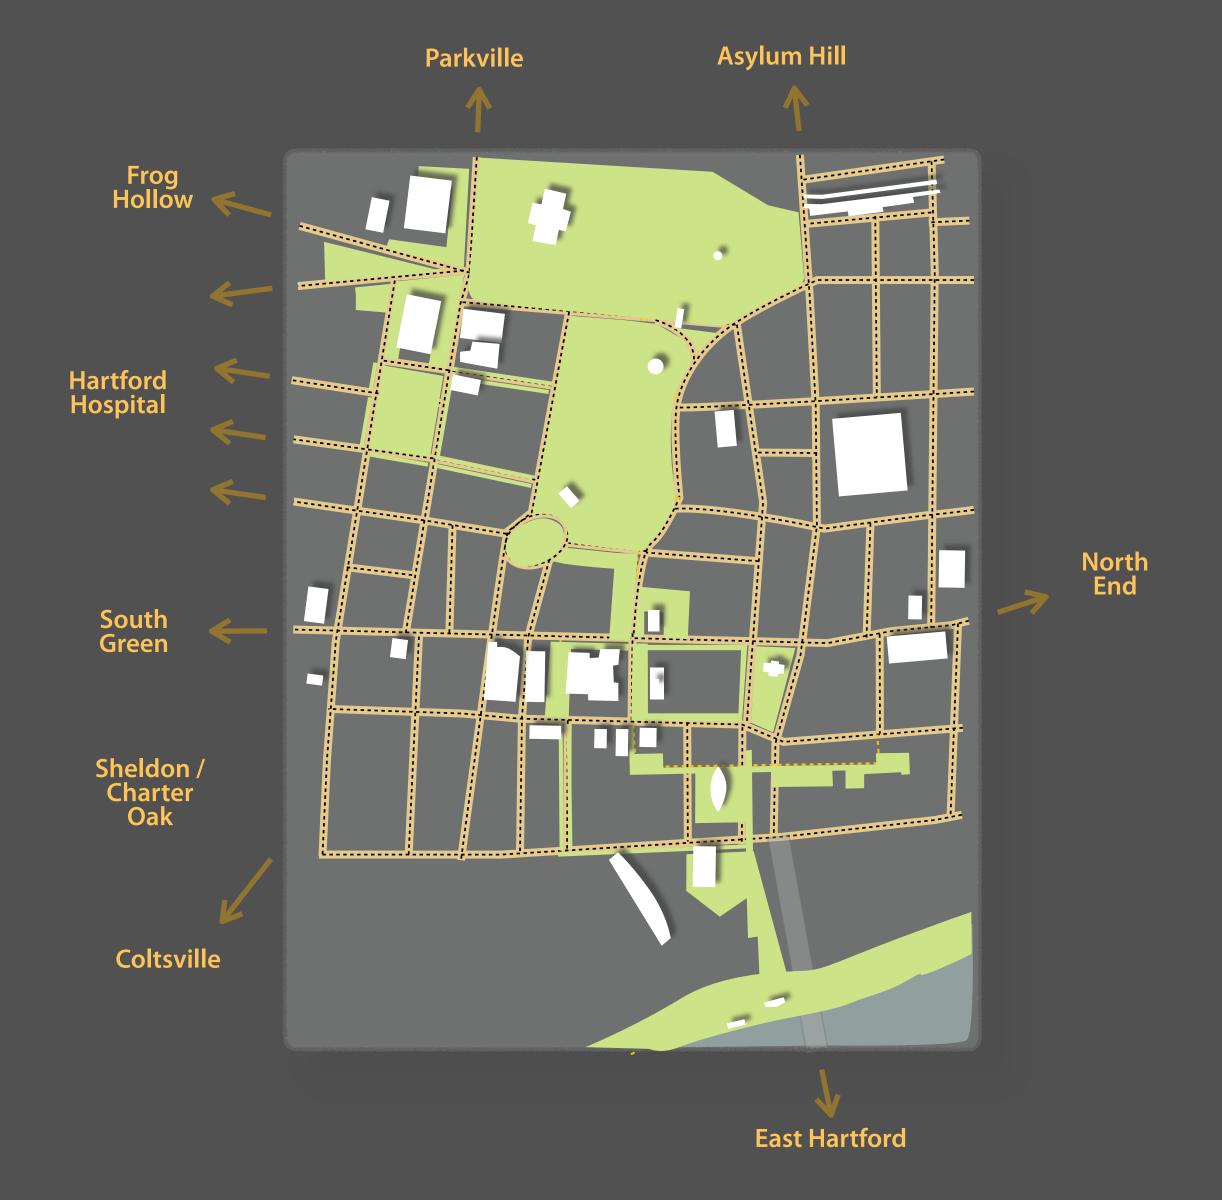

## To the Neighborhoods Downtown Connected

#### Large Scale Connection Link Park to River