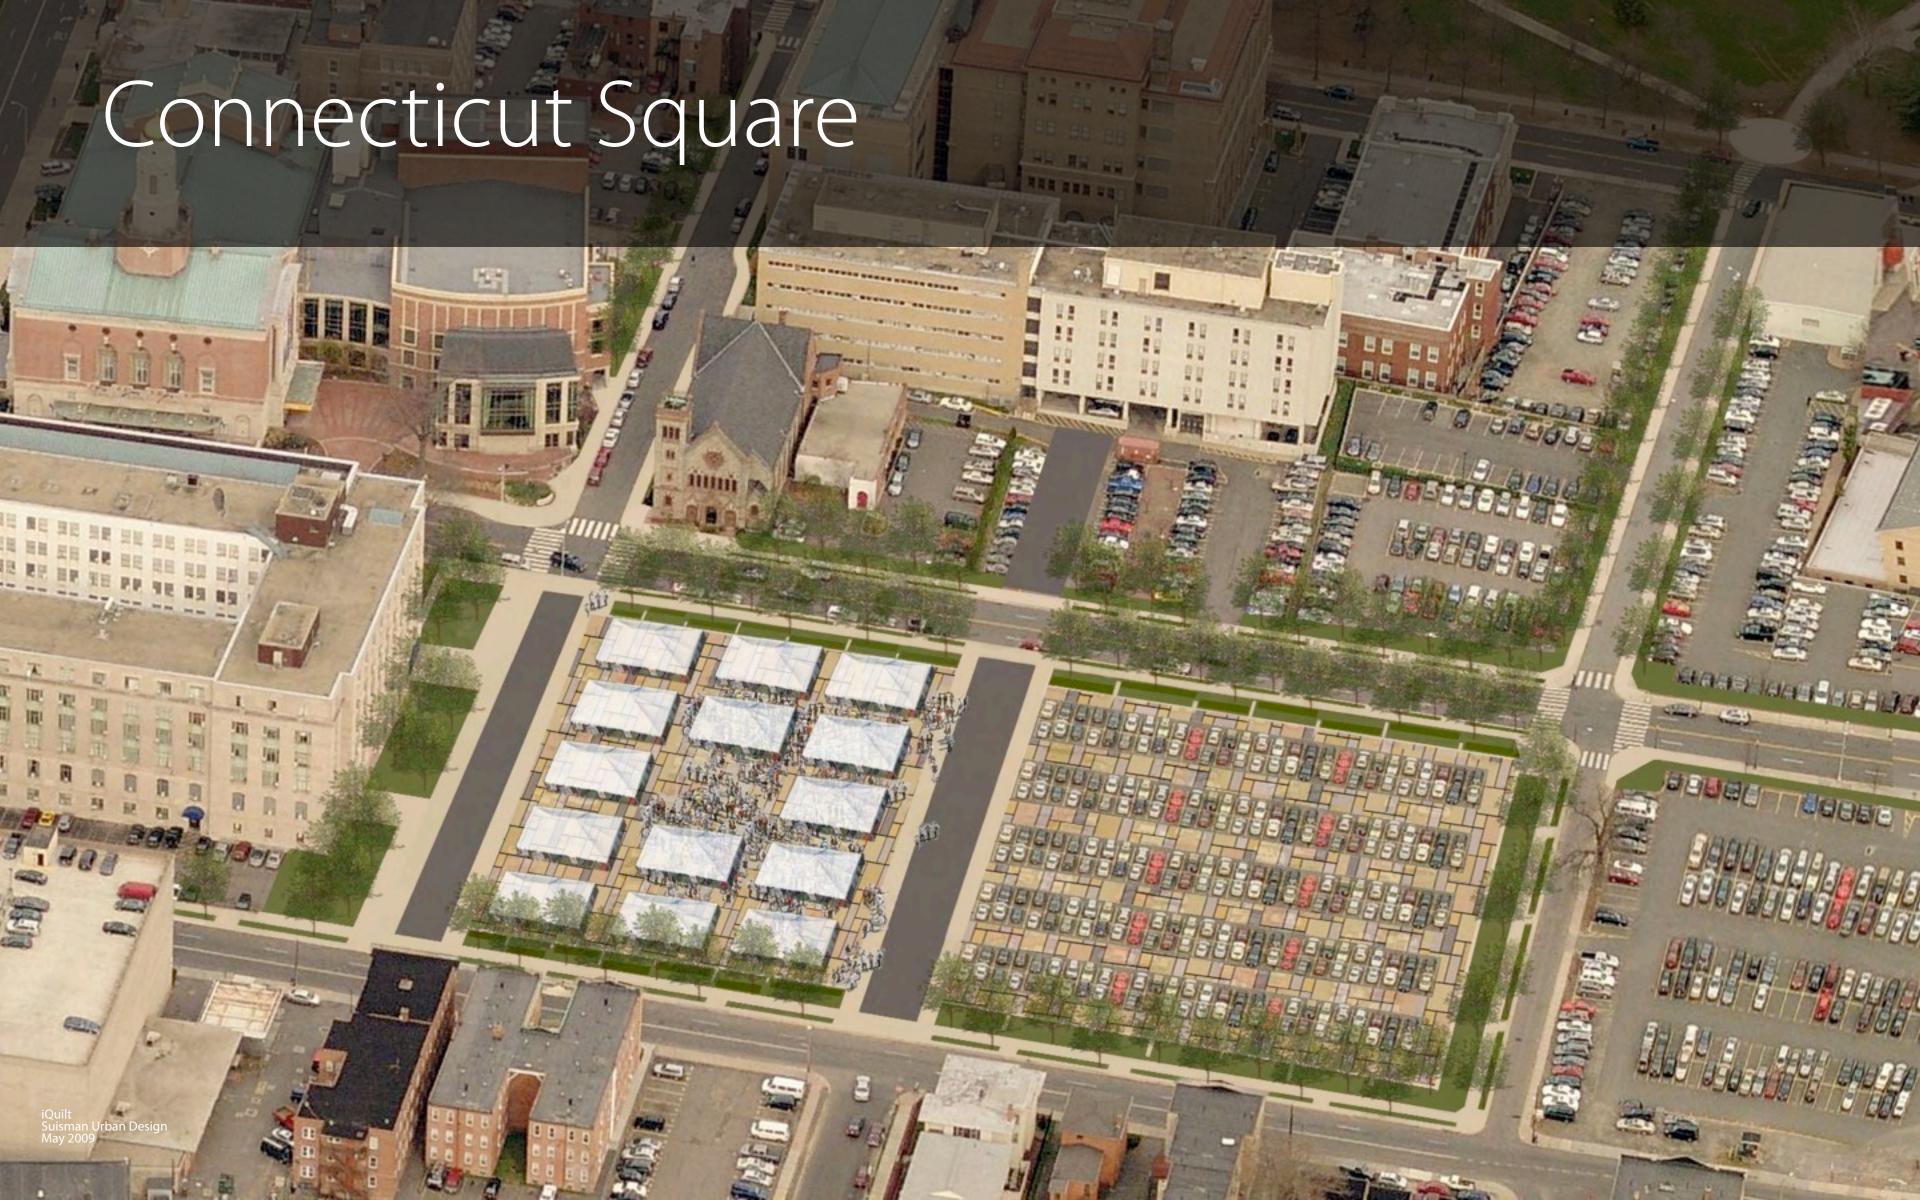

# Connecticut Square Master Plan

#### 5 Vibrant Public Places

**Lafayette Place & Café** 

**Connecticut Square** 

**Bushnell Park Renewal** 

**Bushnell Gate** 

**Tower Square** 