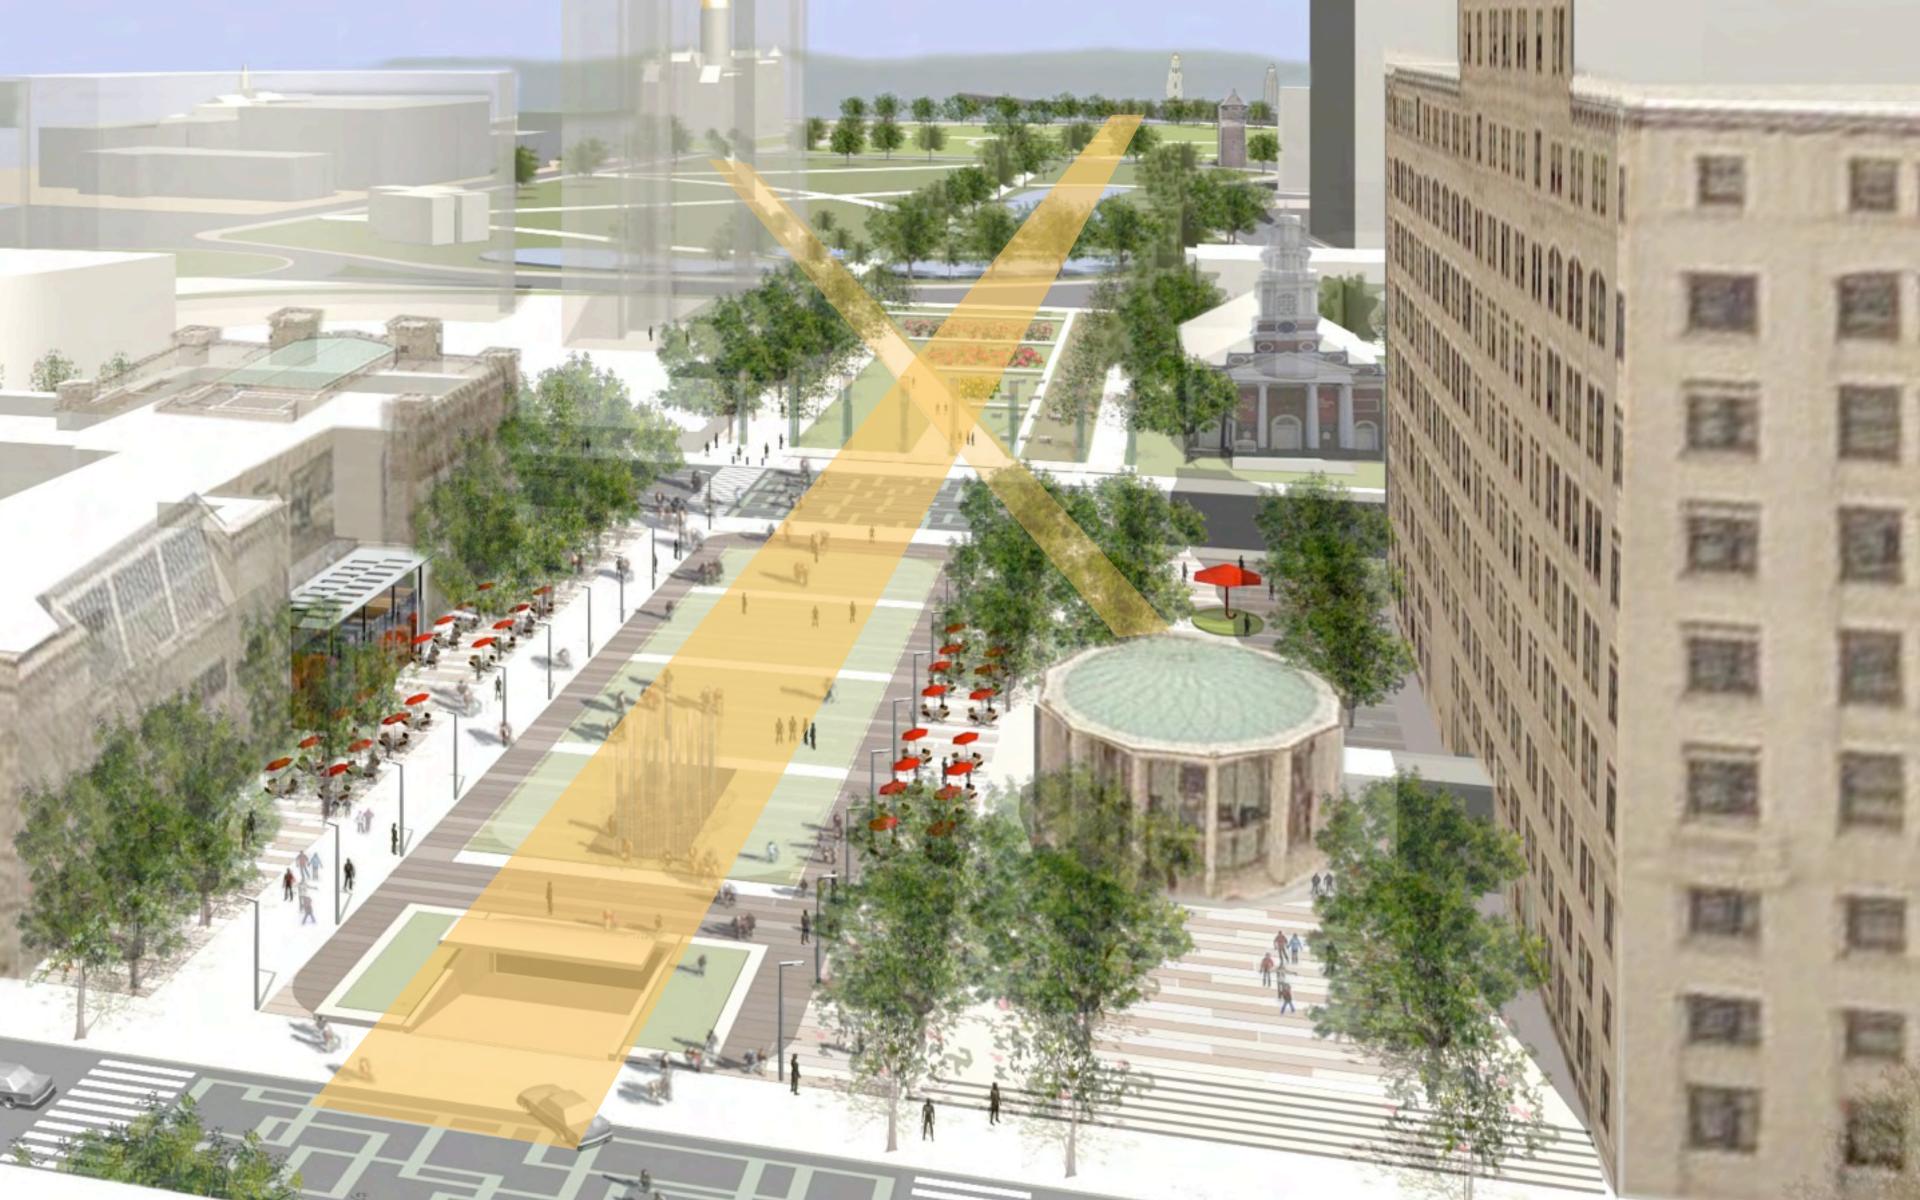

#### 5 Vibrant Public Places

**Lafayette Place & Café** 

**Connecticut Square** 

**Bushnell Park Renewal** 

**Bushnell Gate** 

**Tower Square** 