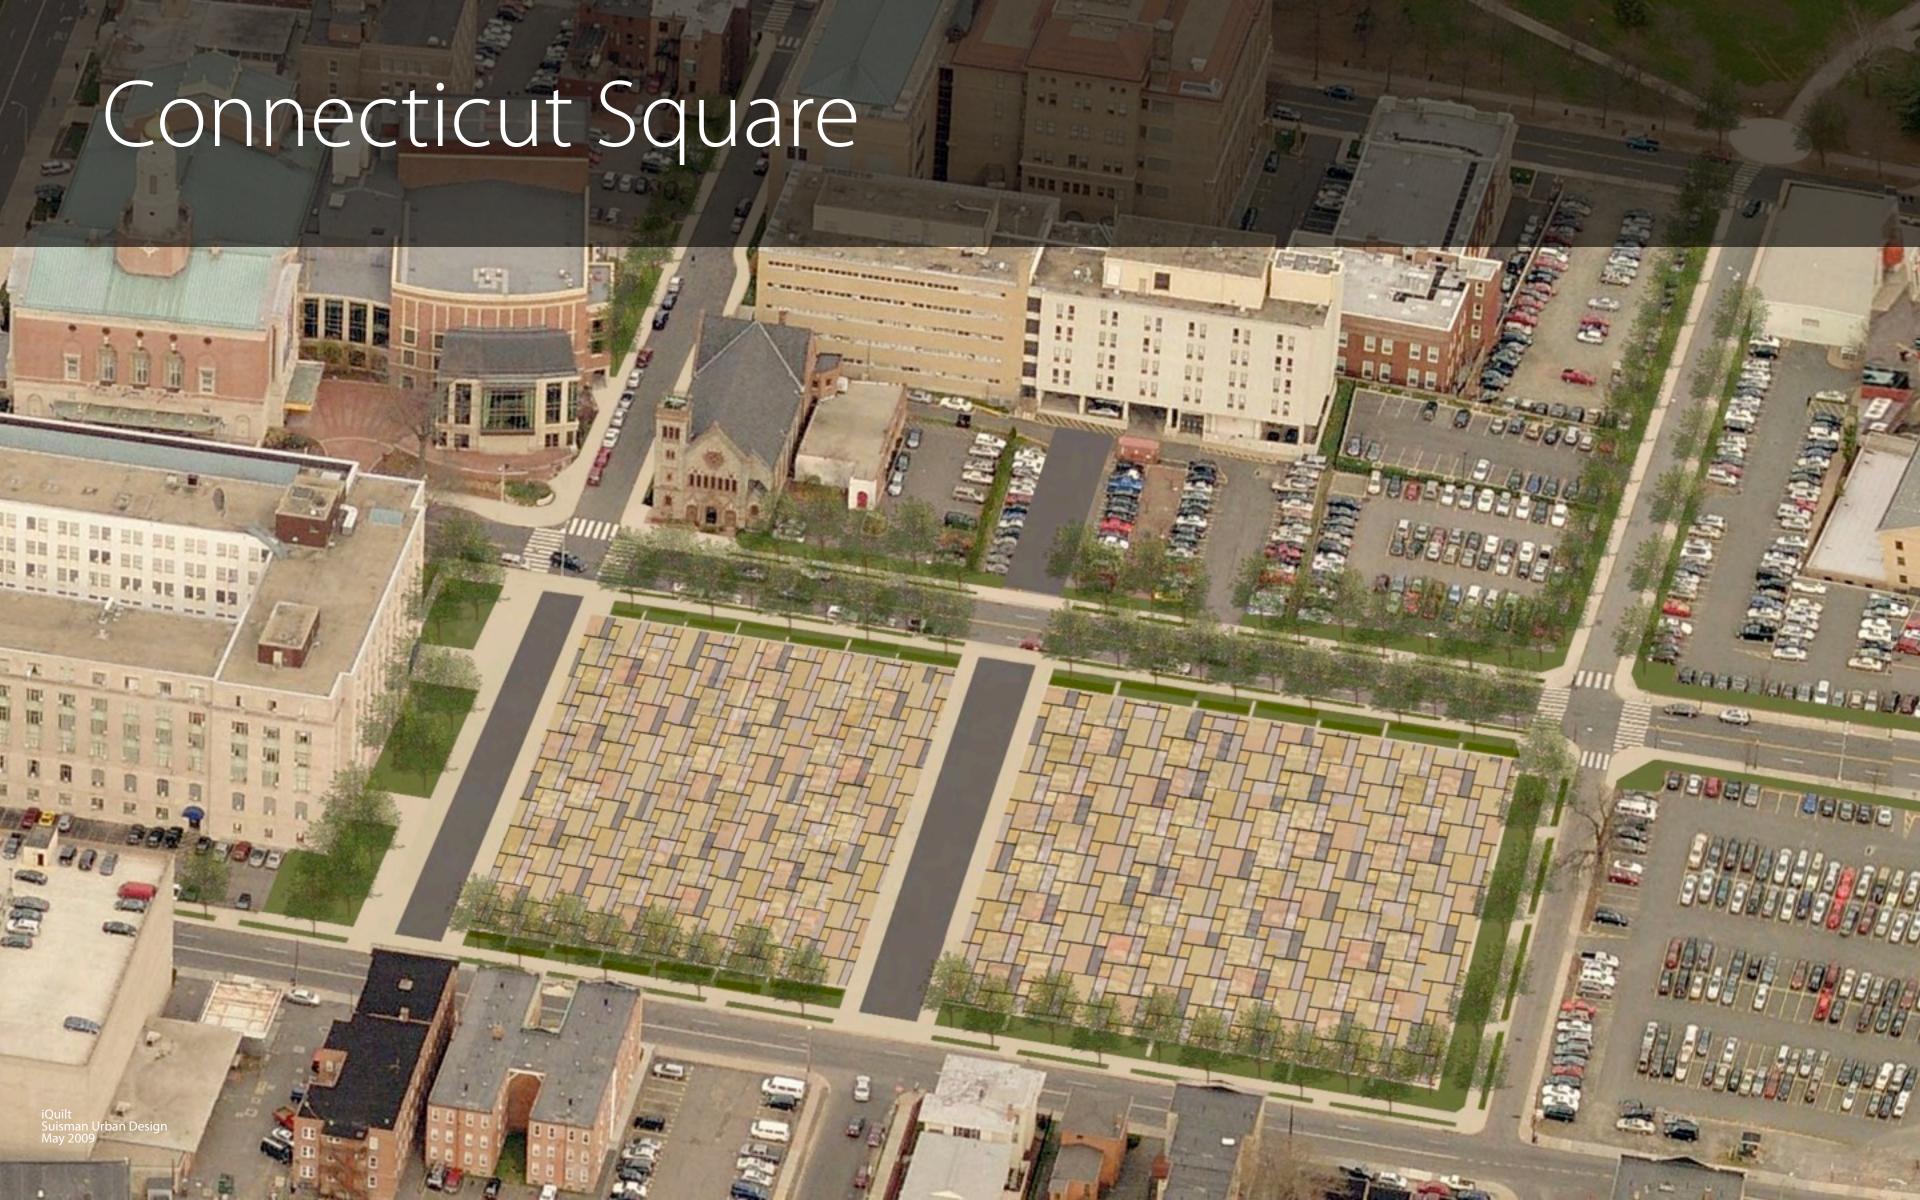

# Connecticut Square Master Plan

#### 5 Vibrant Public Places

**Lafayette Place & Café** 

**Connecticut Square** 

**Bushnell Park Renewal** 

**Bushnell Gate** 

**Tower Square** 