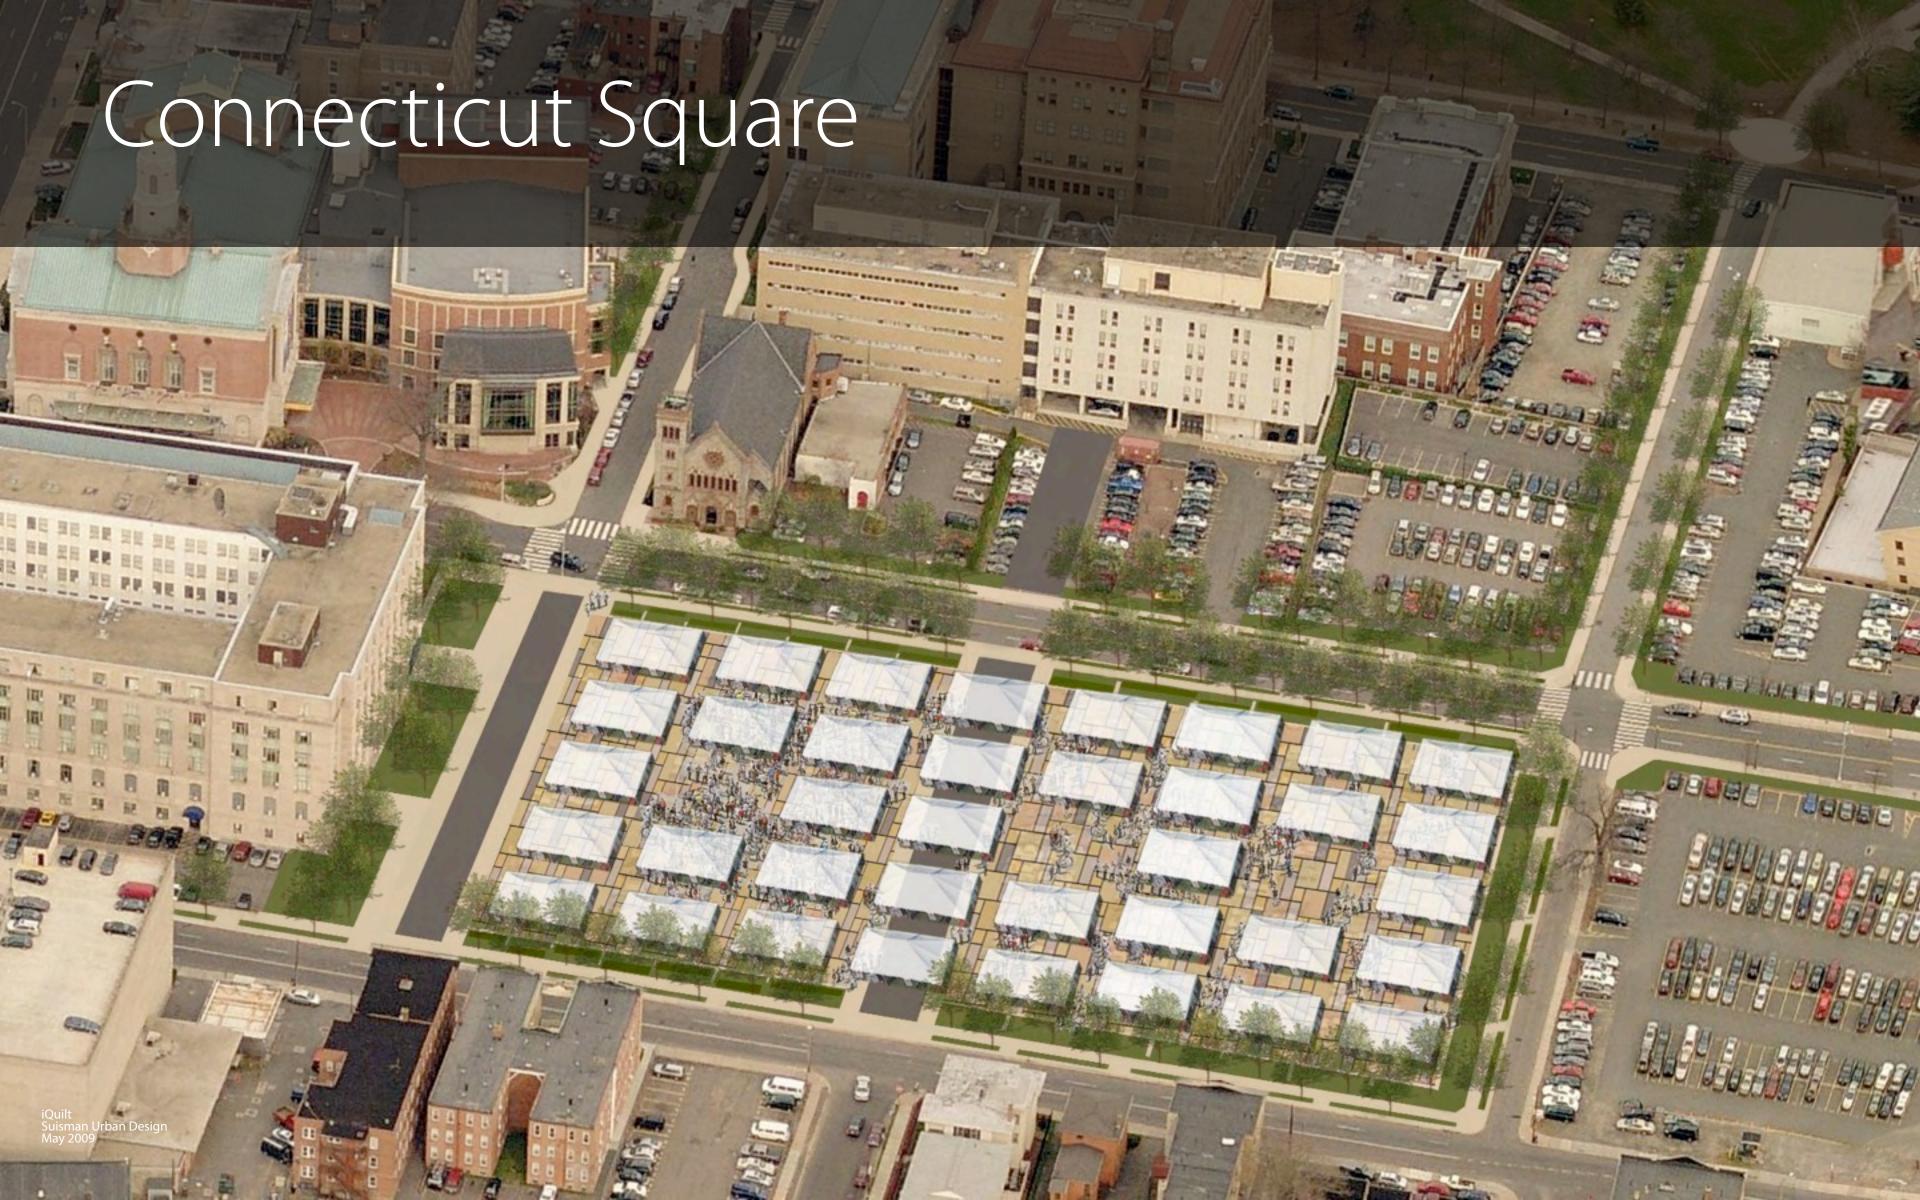

# Connecticut Square Master Plan

#### 5 Vibrant Public Places

**Lafayette Place & Café** 

**Connecticut Square** 

**Bushnell Park Renewal** 

**Bushnell Gate** 

**Tower Square** 