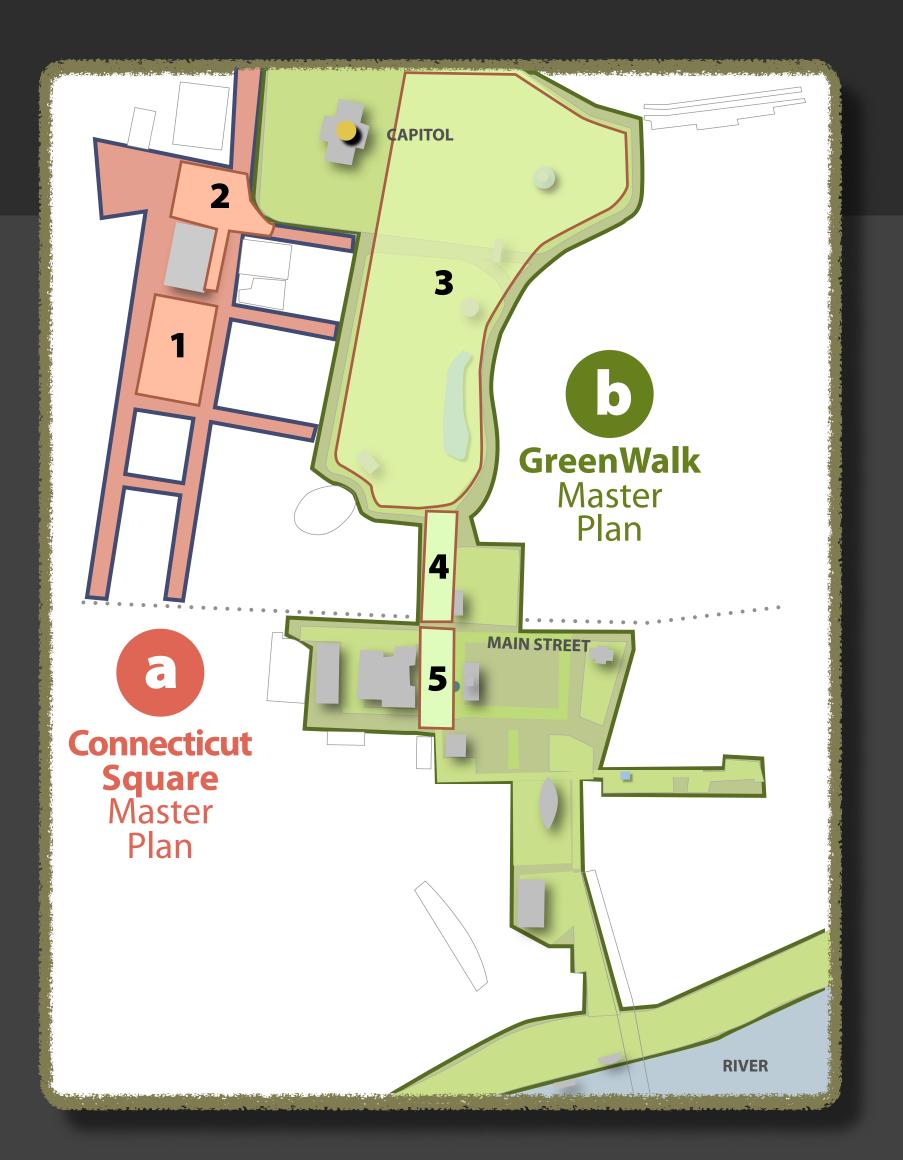

#### Phase 2

The GreenWalk
Master Plan

Connecticut Square Master Plan

# Connecticut Square Master Plan

#### 5 Vibrant Public Places

**Lafayette Place & Café** 

**Connecticut Square** 

**Bushnell Park Renewal** 

**Bushnell Gate** 

**Tower Square** 