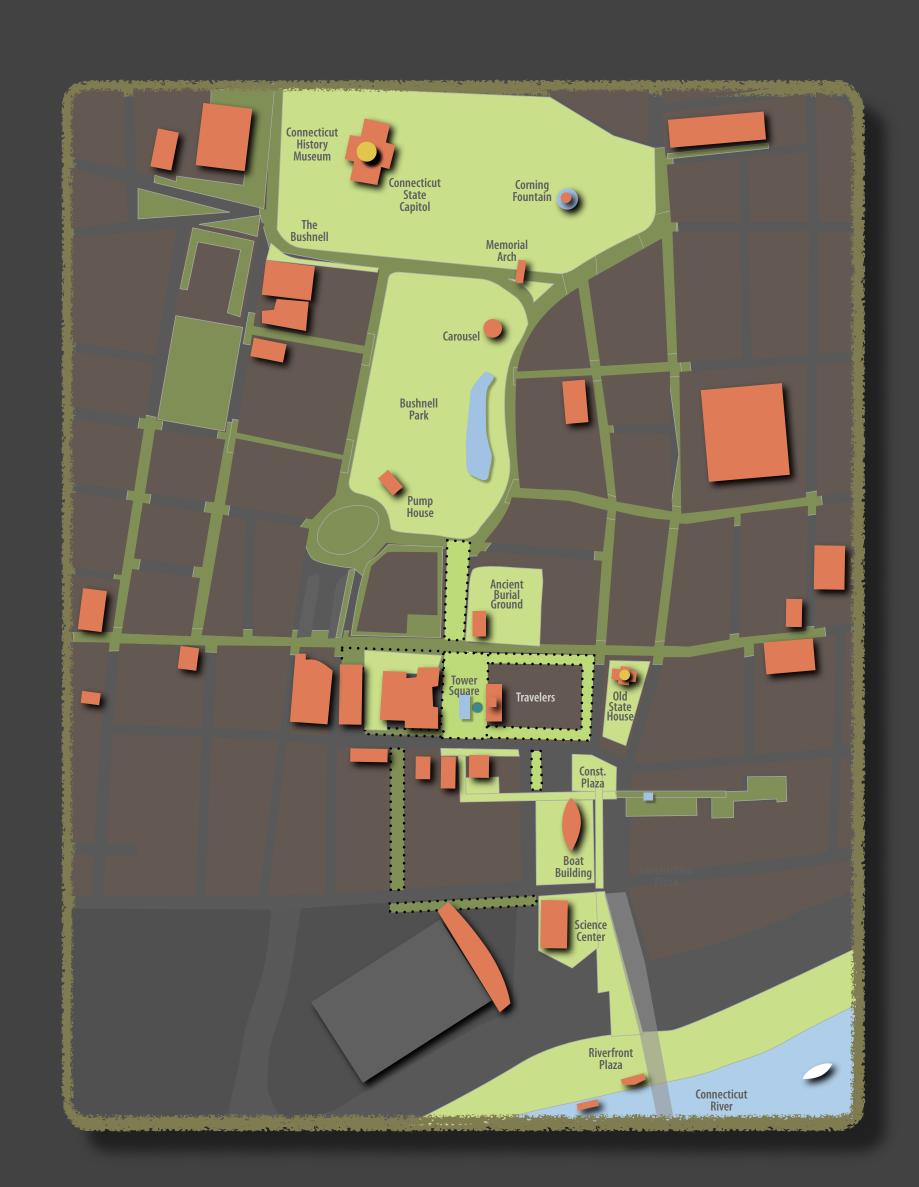

### City of Hartford Culture Network

A Cultural Concentration Downtown

# An Exceptionally Compact District