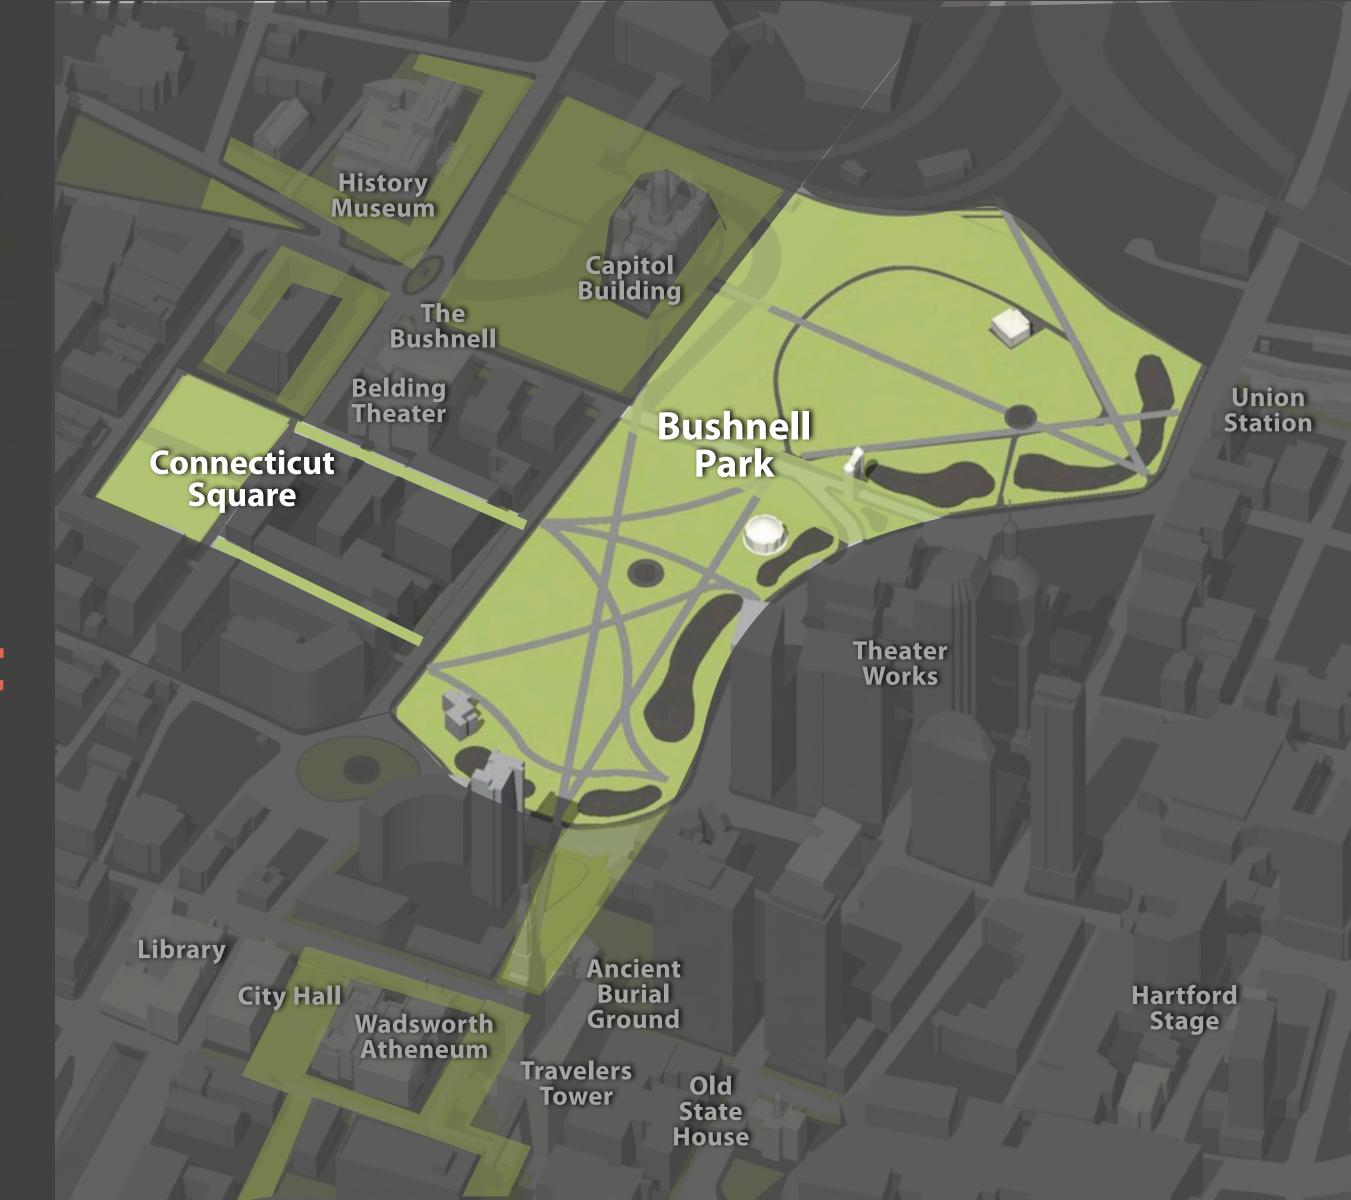

#### Phase 2

The GreenWalk
Master Plan

Connecticut Square Master Plan

# Connecticut Square Master Plan

#### 5 Vibrant Public Places

**Lafayette Place & Café** 

**Connecticut Square** 

**Bushnell Park Renewal** 

**Bushnell Gate** 

**Tower Square** 

### Completing the Green Seam

## Extending the Park

### Extending the Park

### Bushnell Gate