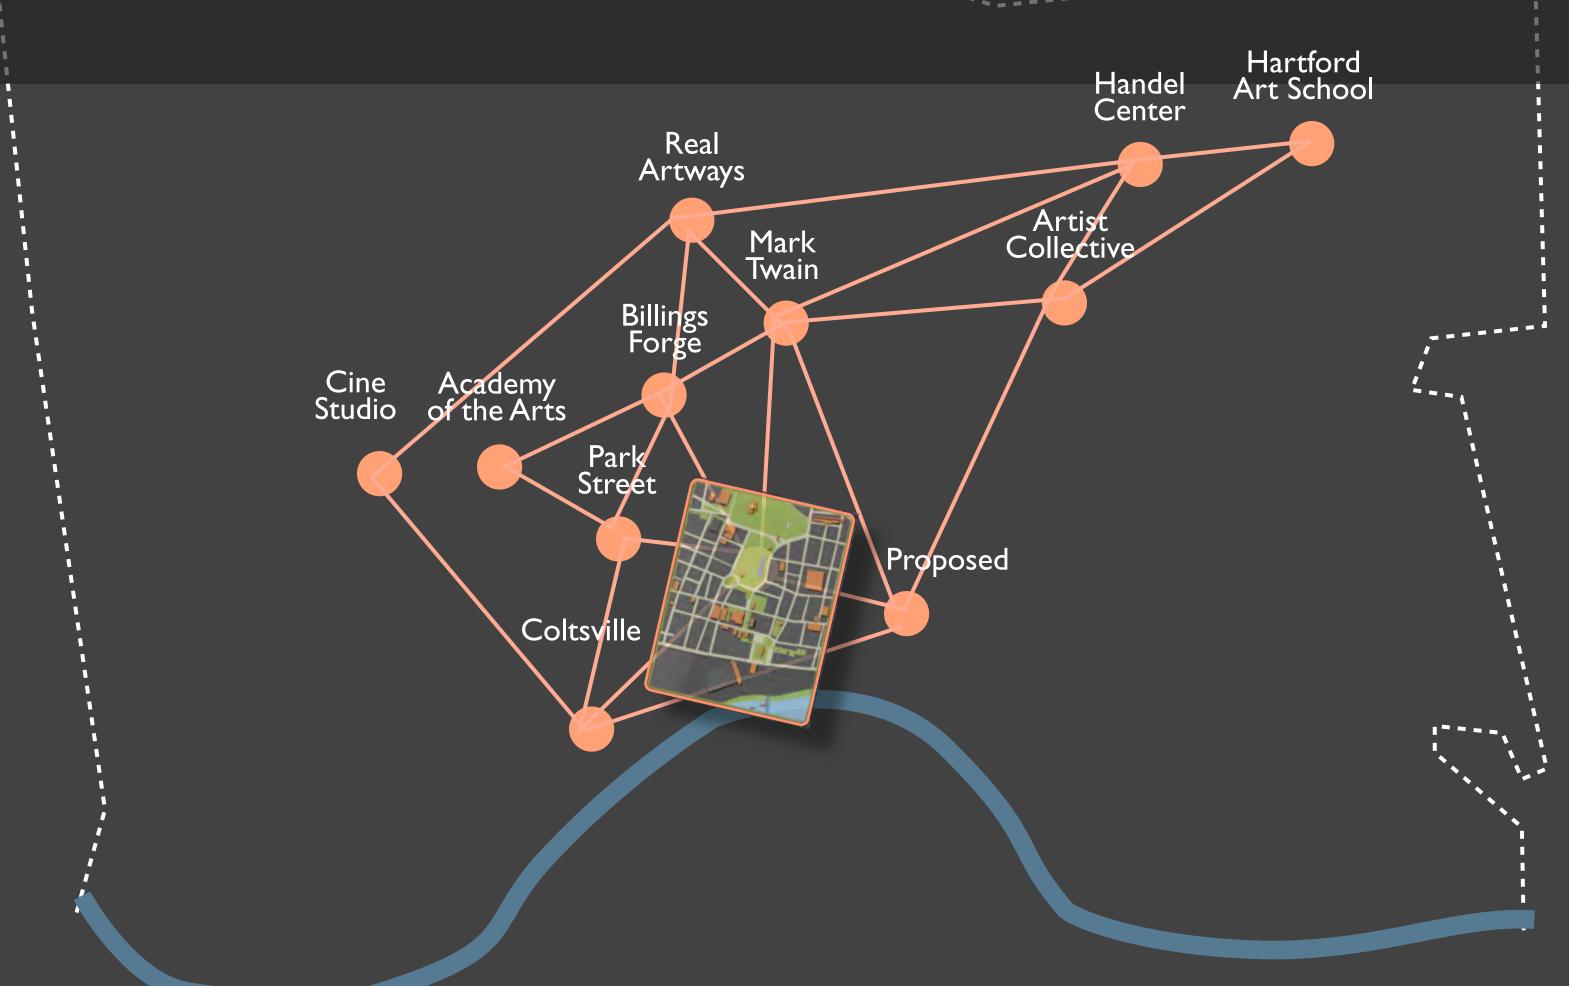

### City of Hartford Culture Network

A Cultural Concentration Downtown

# An Exceptionally Compact District