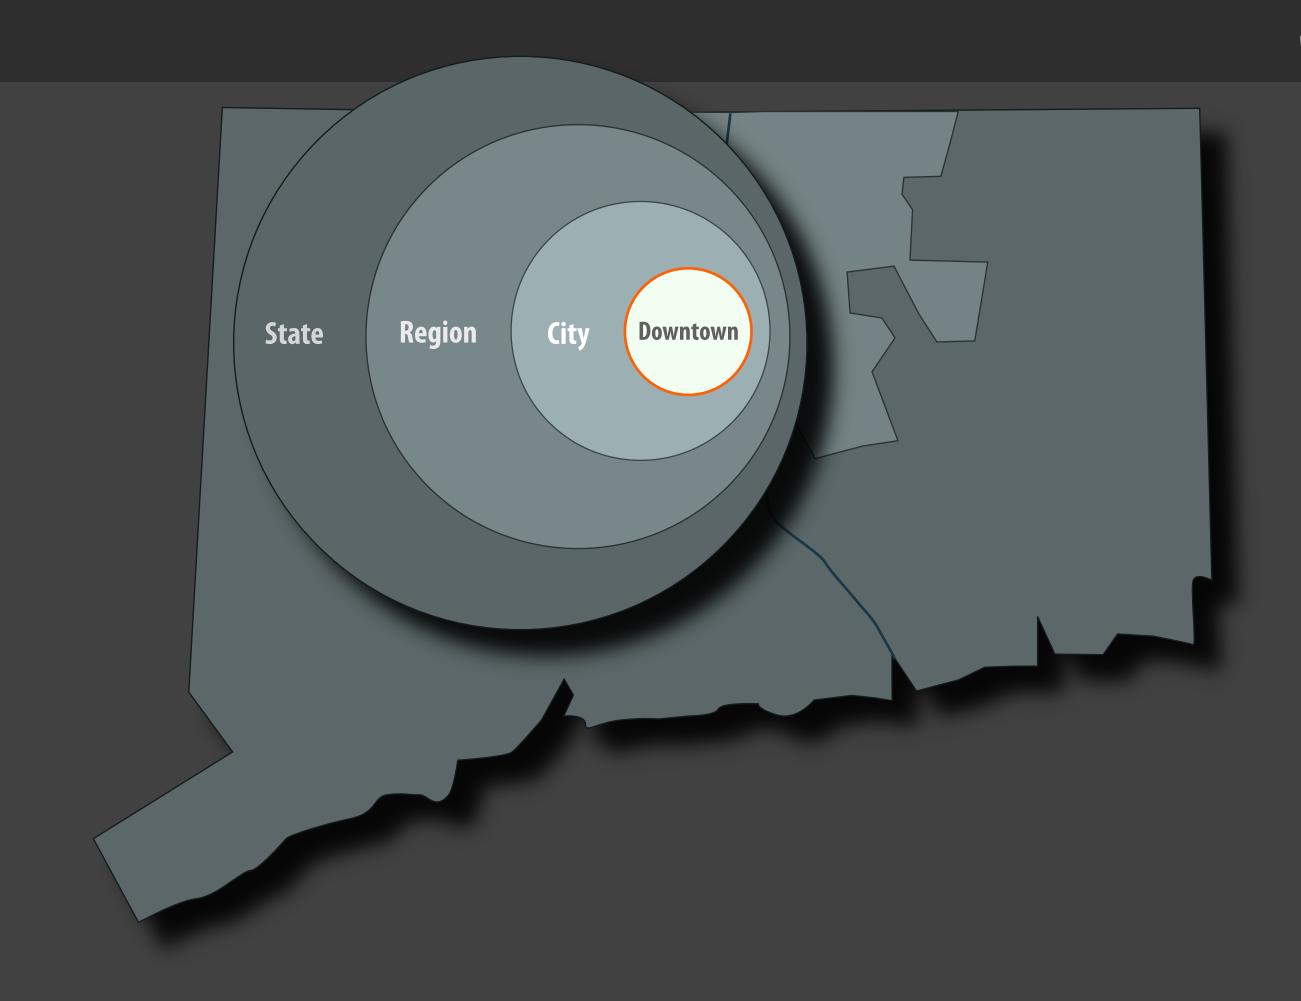

### HARTFORD'S RANK OUT OF 140 U.S. CITIES

| Culture     | 14 |
|-------------|----|
| Shopping    | 43 |
| Restaurants | 55 |
| Climate1    | 39 |

State • Region • City • Downtown

State • Region • City • Downtown