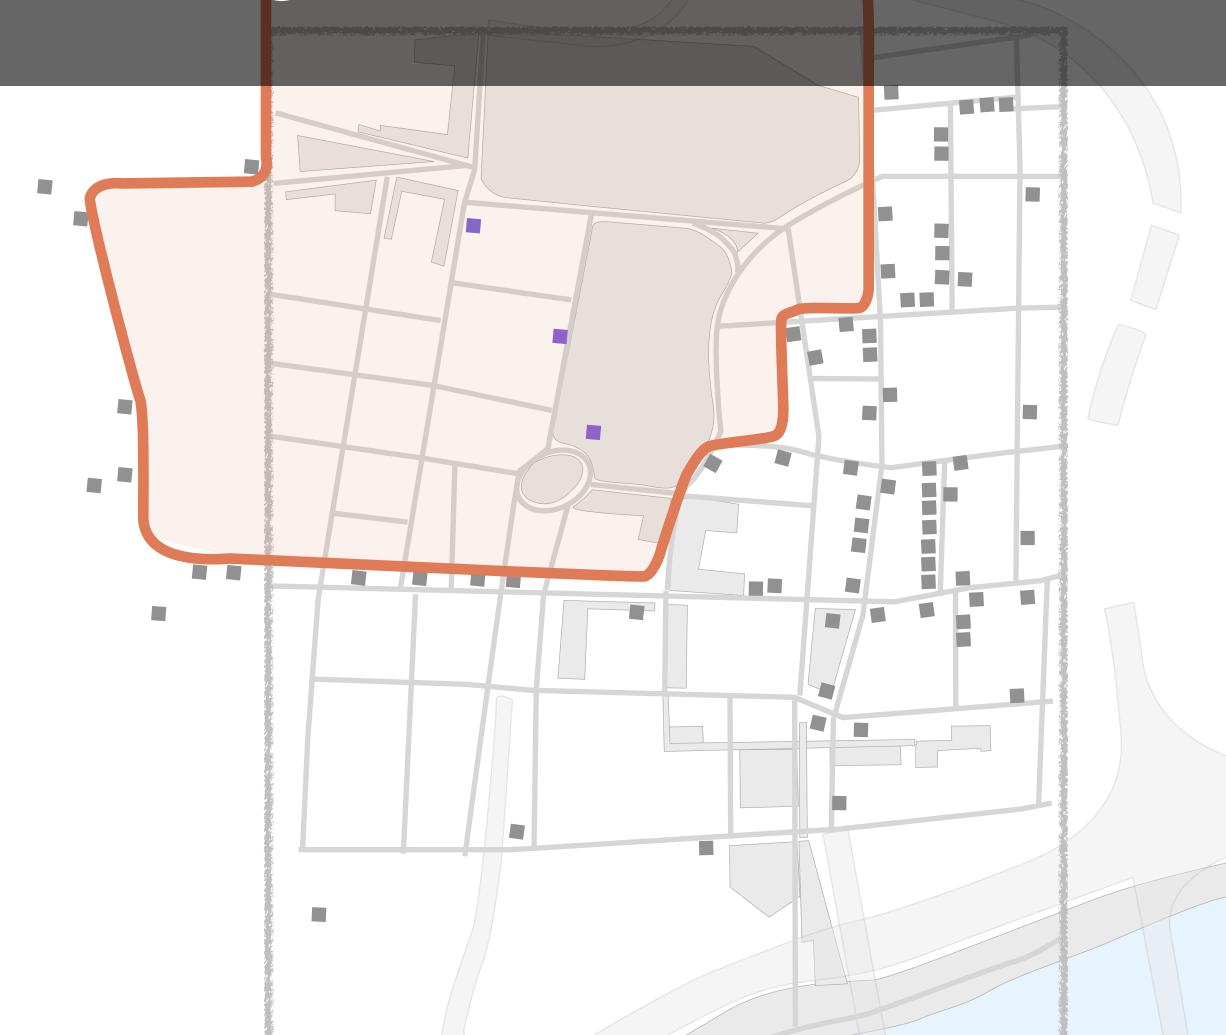

### City of Hartford Culture Network

A Cultural Concentration Downtown

# An Exceptionally Compact District