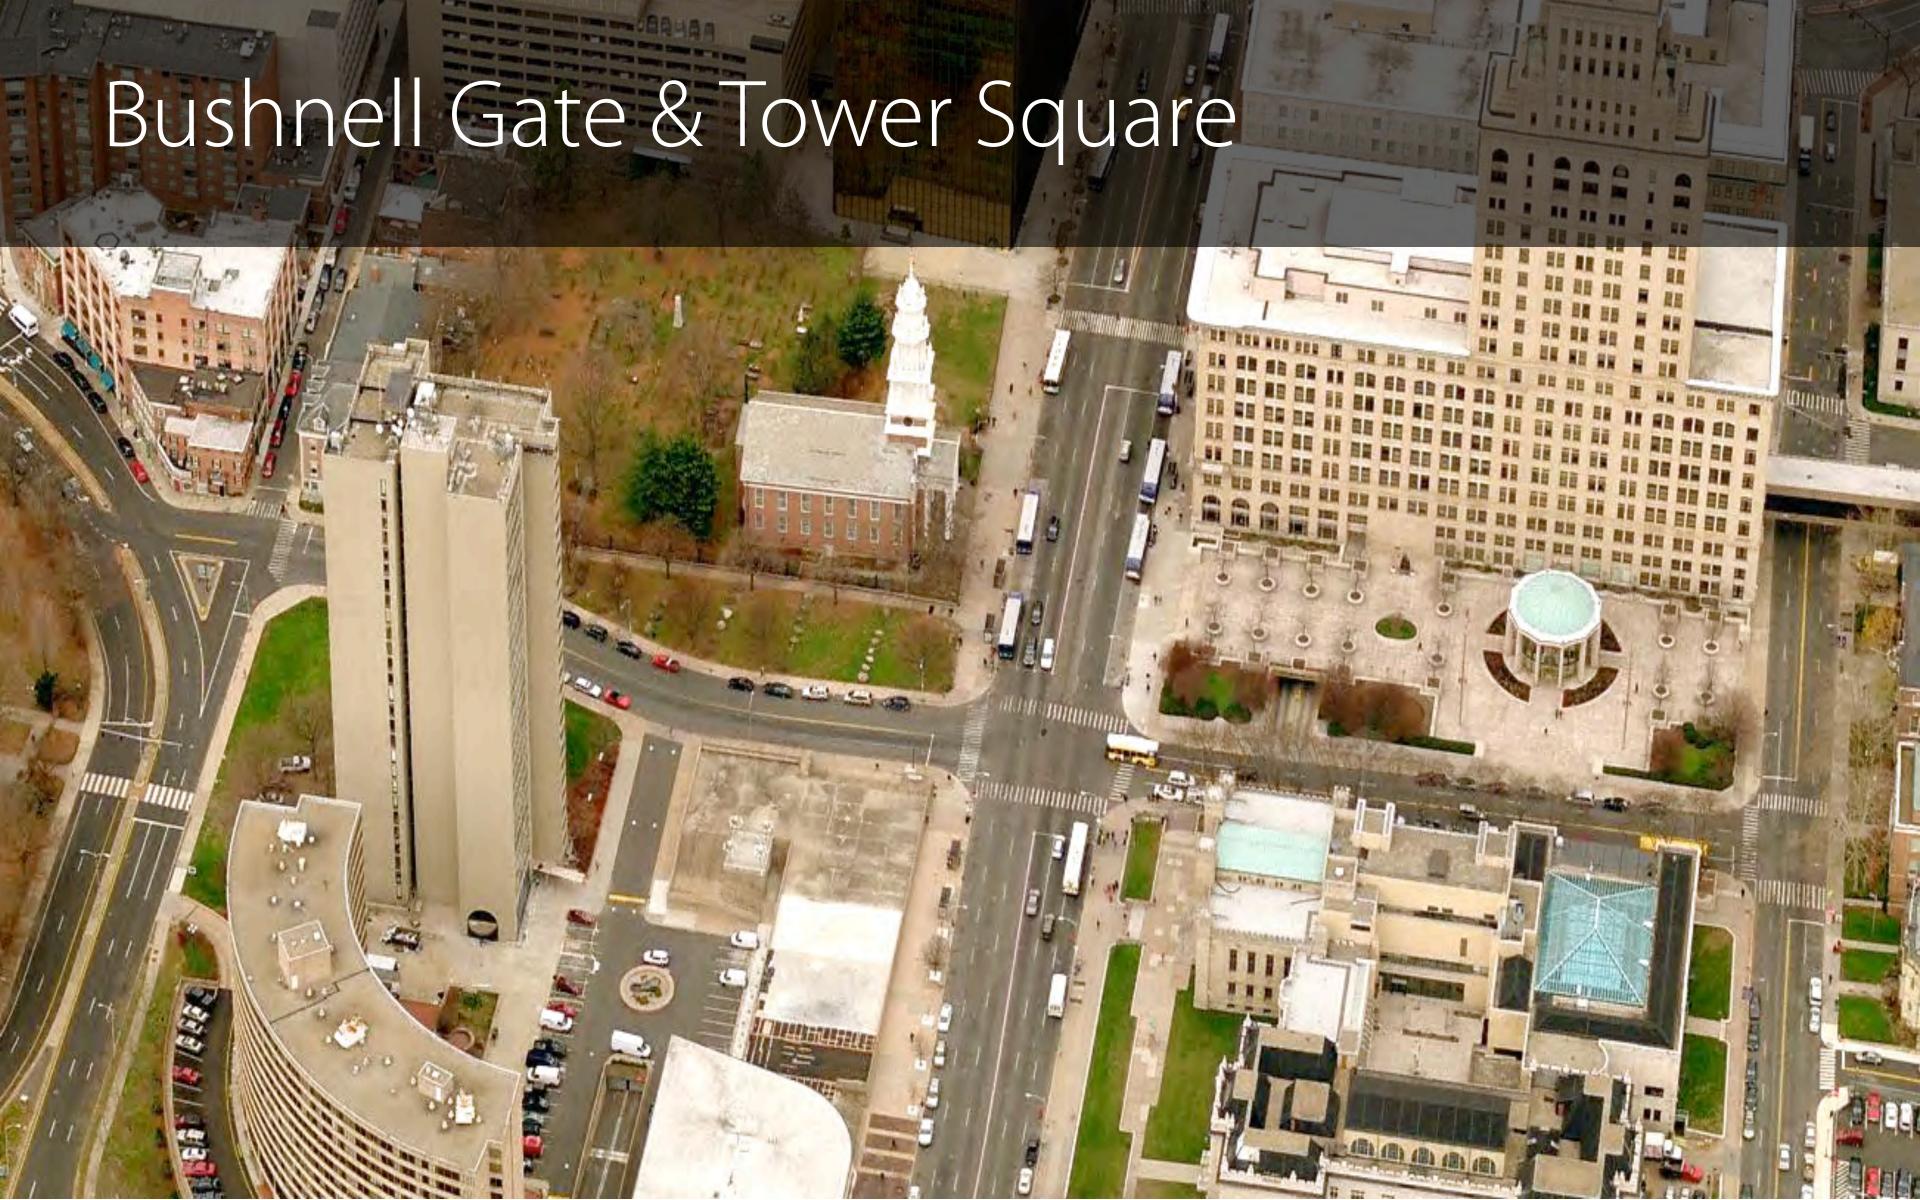

#### 5 Vibrant Public Places

**Lafayette Place & Café** 

**Connecticut Square** 

**Bushnell Park Renewal** 

**Bushnell Gate** 

**Tower Square** 

### Bushnell Gate