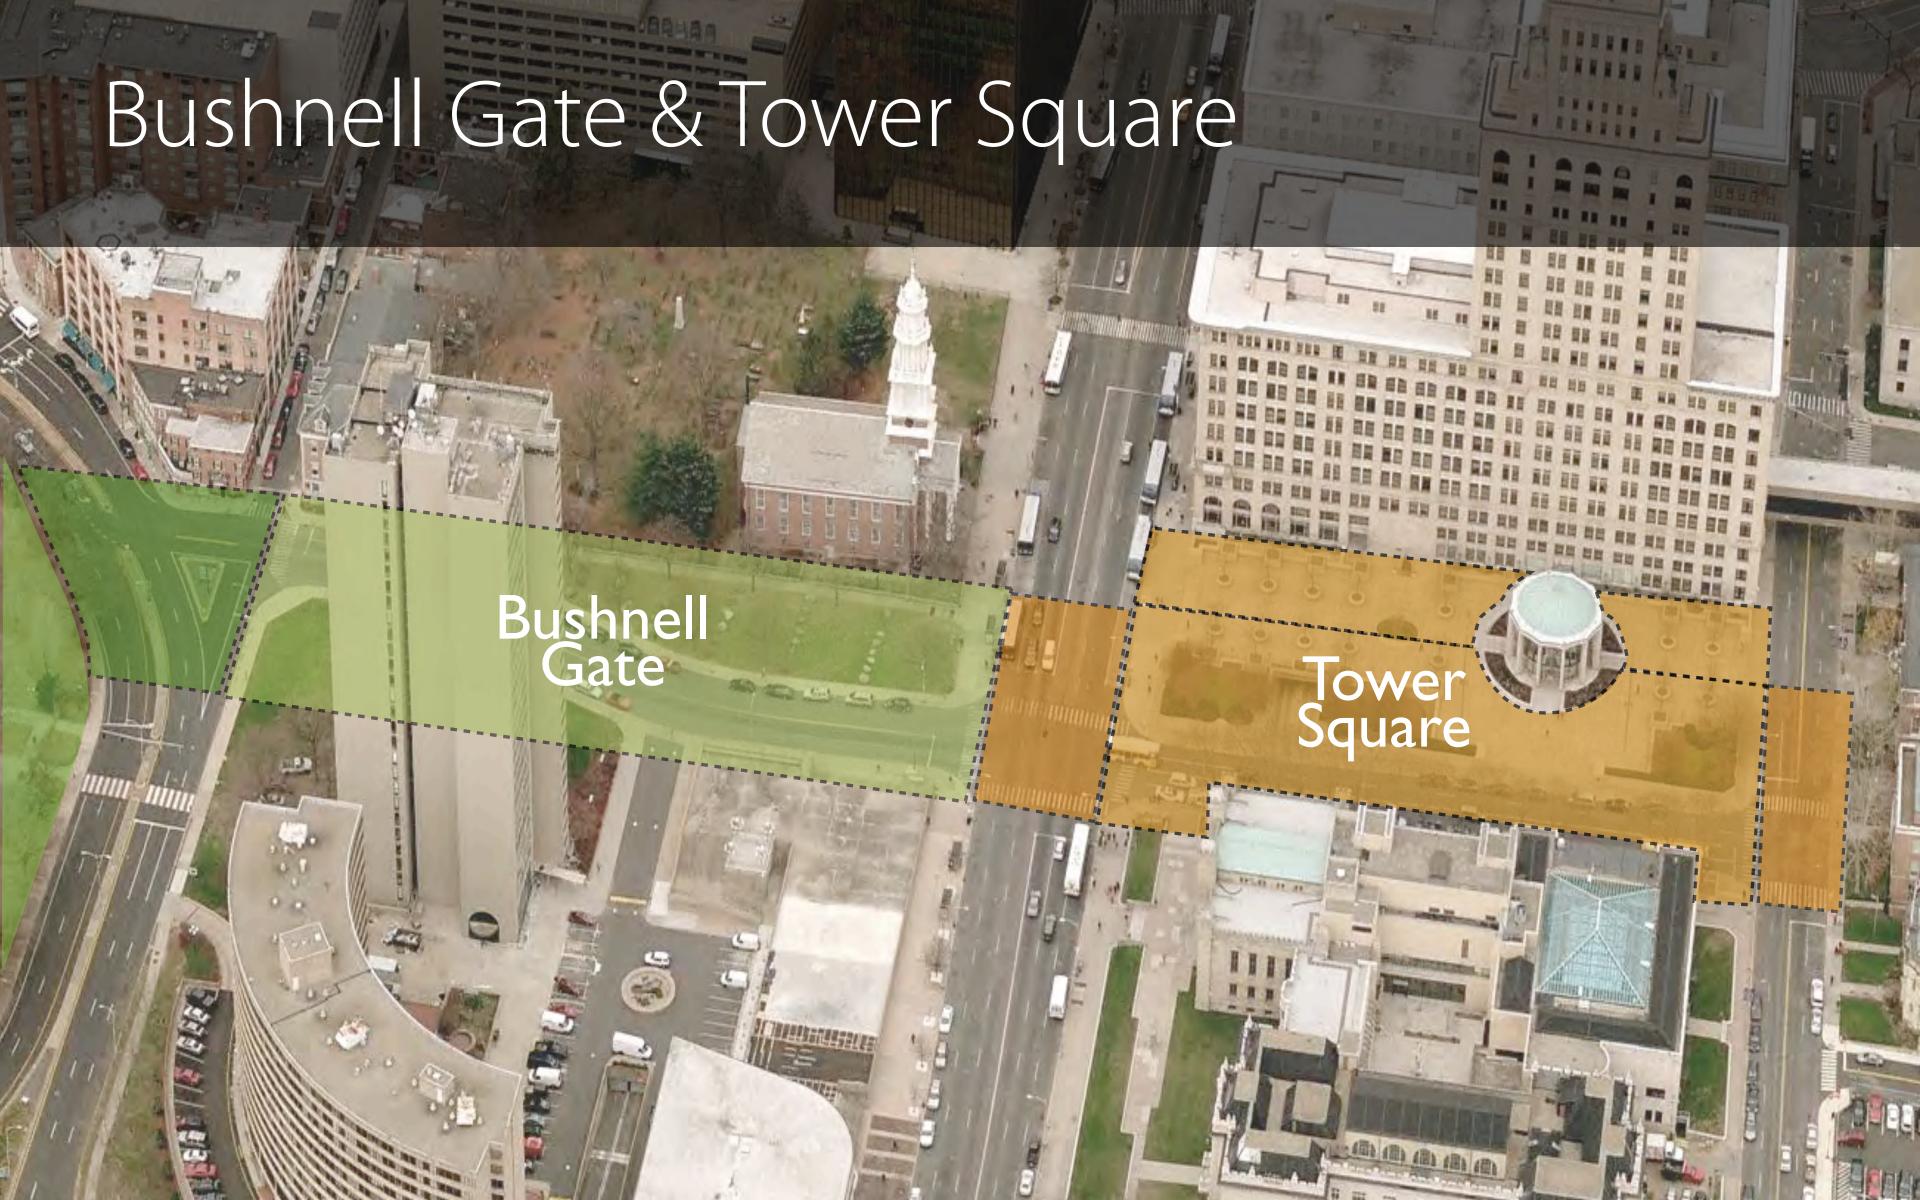

#### 5 Vibrant Public Places

**Lafayette Place & Café** 

**Connecticut Square** 

**Bushnell Park Renewal** 

**Bushnell Gate** 

**Tower Square** 

### Bushnell Gate