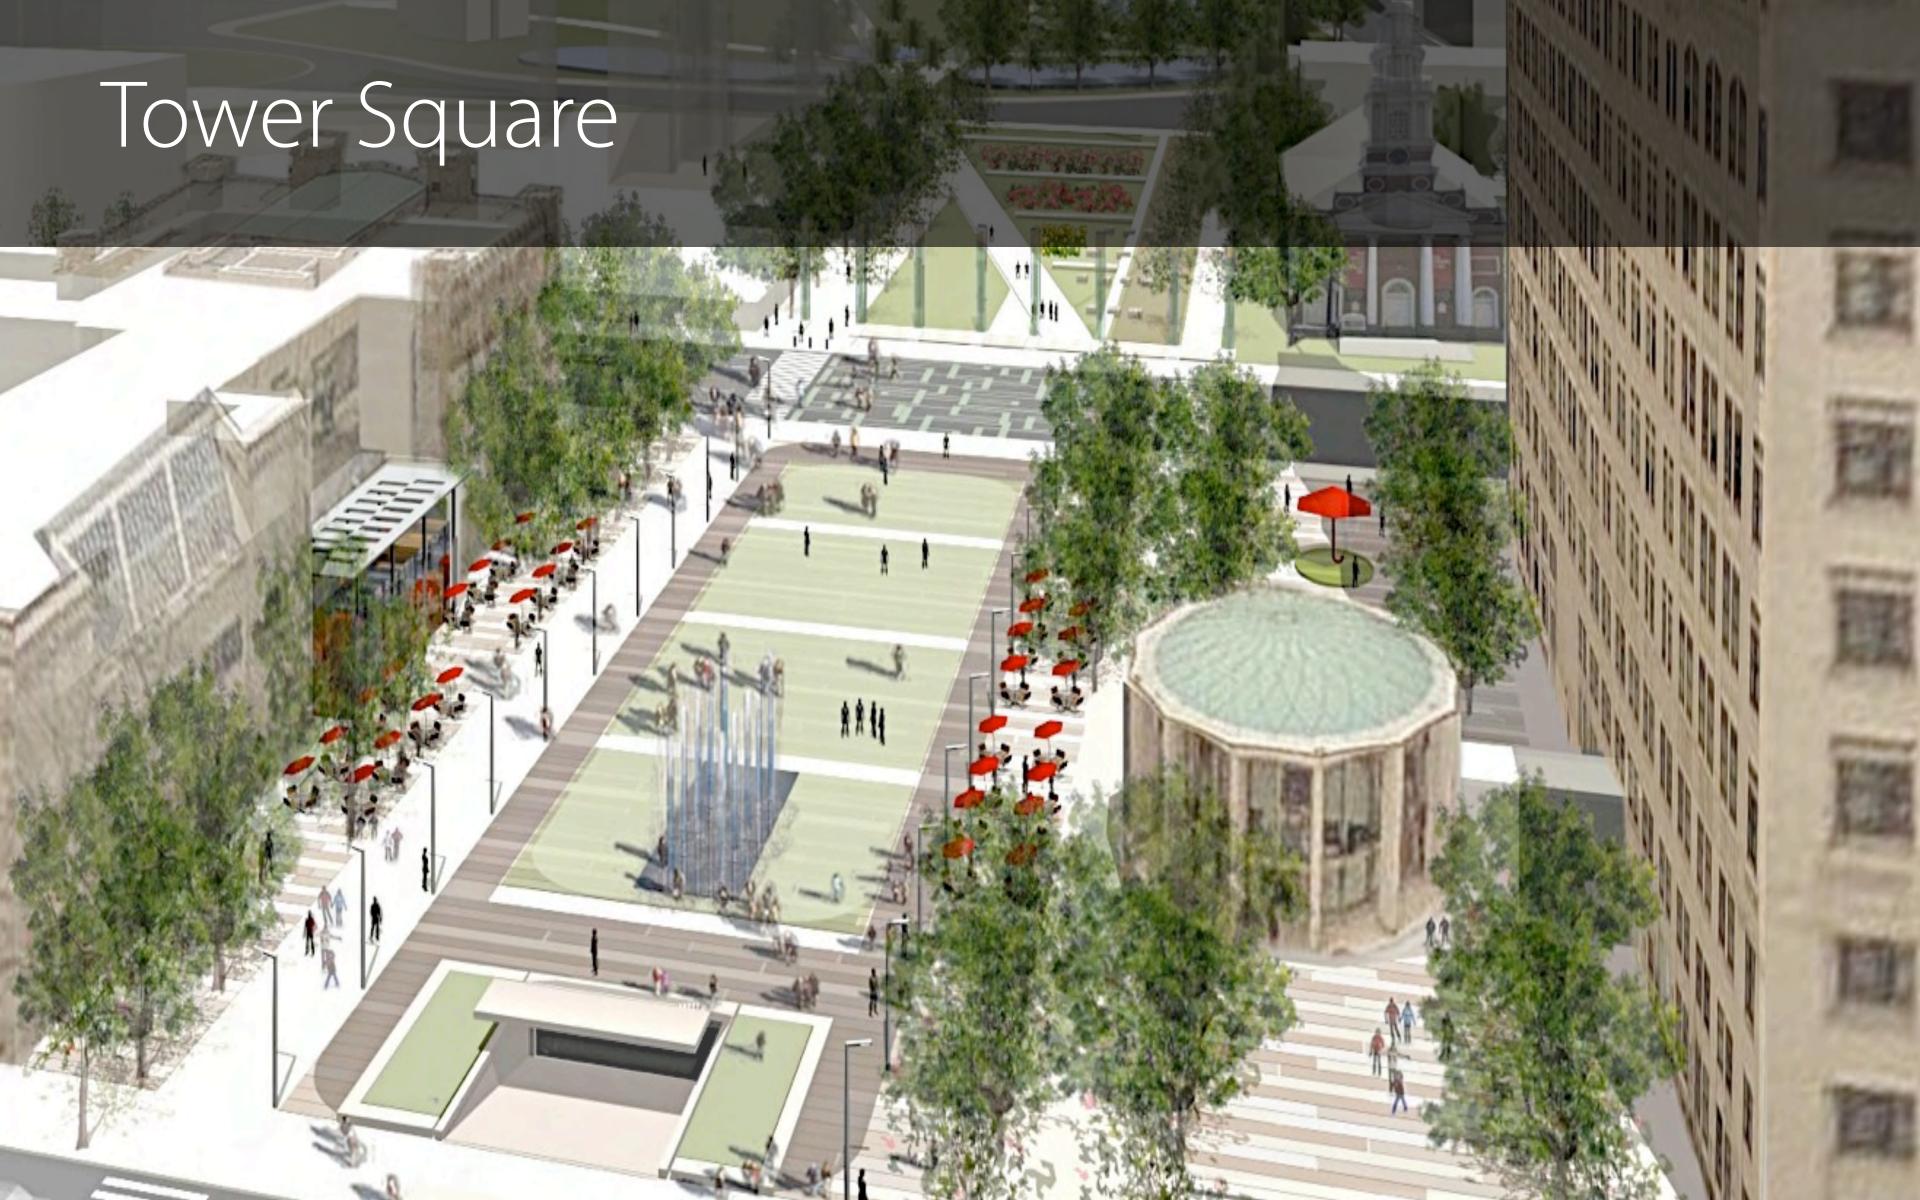

#### 5 Vibrant Public Places

**Lafayette Place & Café** 

**Connecticut Square** 

**Bushnell Park Renewal** 

**Bushnell Gate** 

**Tower Square** 