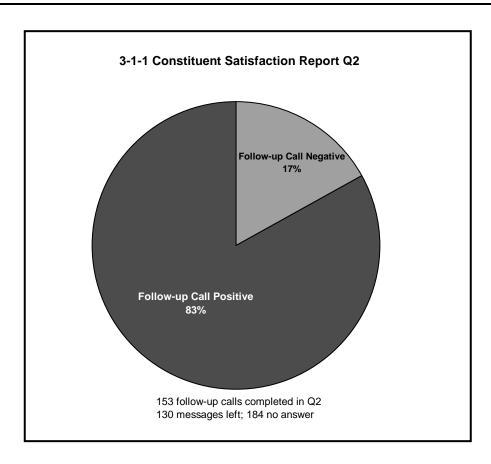

25%                    | 25%              | 25%               | 25%          |
| Average time in Queue                | 30 seconds             | 56 seconds       | 45 seconds        | 51 seconds   |
| Average Calls Answered per Day (M-F) | 560                    | 410              | 353               | 382          |
| Average Calls Answered on Saturday   | 60                     | 8                | 10                | 9            |
| Peak Day Volume                      |                        | 732<br>(7/16/07) | 516<br>(12/31/07) |              |
| First Call Resolution                | 70%                    | 91%              | 92%               | 91%          |
| Average Call Length                  | 120 sec                | 112 sec          | 123 sec           | 116 sec      |







311 Service Level Agreement\* Failures Q1 vs Q2

|                      |              | er        | 2007-08 2d Quarter |              |     |              |           |       |              |      |
|----------------------|--------------|-----------|--------------------|--------------|-----|--------------|-----------|-------|--------------|------|
|                      | Interactions | Enquiries | Cases              | SLA Failures | (%) | Interactions | Enquiries | Cases | SLA Failures | (%)  |
| 3-1-1                | 21179        | 21141     | 38                 | 4            | 11% | 15193        | 15148     | 45    | 2            | 4%   |
| Development Services | 552          | 0         | 552                | 67           | 12% | 605          | 0         | 605   | 133