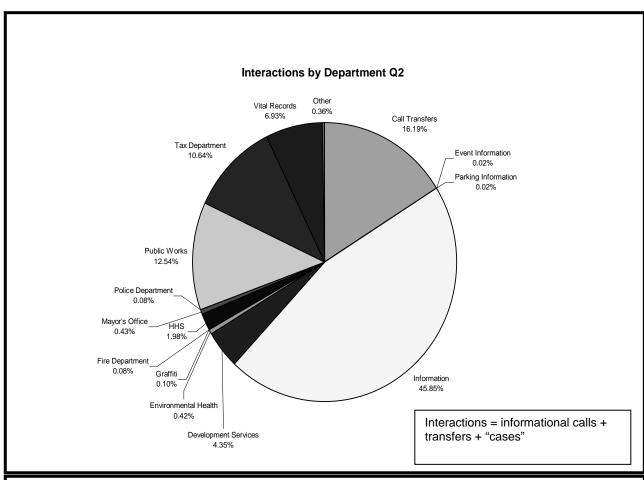

%                    | 25%              | 25%               | 25%          |
| Average time in Queue                | 30 seconds             | 56 seconds       | 45 seconds        | 51 seconds   |
| Average Calls Answered per Day (M-F) | 560                    | 410              | 353               | 382          |
| Average Calls Answered on Saturday   | 60                     | 8                | 10                | 9            |
| Peak Day Volume                      |                        | 732<br>(7/16/07) | 516<br>(12/31/07) |              |
| First Call Resolution                | 70%                    | 91%              | 92%               | 91%          |
| Average Call Length                  | 120 sec                | 112 sec          | 123 sec           | 116 sec      |







311 Service Level Agreement\* Failures Q1 vs Q2

|                      |              | er        | 2007-08 2d Quarter |              |     |              |           |       |              |      |
|----------------------|--------------|-----------|--------------------|--------------|-----|--------------|-----------|-------|--------------|------|
|                      | Interactions | Enquiries | Cases              | SLA Failures | (%) | Interactions | Enquiries | Cases | SLA Failures | (%)  |
| 3-1-1                | 21179        | 21141     | 38                 | 4            | 11% | 15193        | 15148     | 45    | 2            | 4%   |
| Development Services | 552          | 0         | 552                | 67           | 12% | 605          | 0         | 605   | 133          |