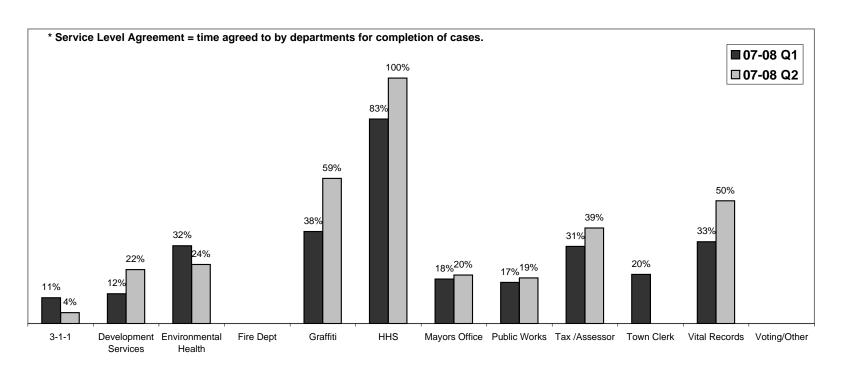

311 Service Level Agreement\* Failures Q1 vs Q2

|                      |              | er        | 2007-08 2d Quarter |              |     |              |           |       |              |      |
|----------------------|--------------|-----------|--------------------|--------------|-----|--------------|-----------|-------|--------------|------|
|                      | Interactions | Enquiries | Cases              | SLA Failures | (%) | Interactions | Enquiries | Cases | SLA Failures | (%)  |
| 3-1-1                | 21179        | 21141     | 38                 | 4            | 11% | 15193        | 15148     | 45    | 2            | 4%   |
| Development Services | 552          | 0         | 552                | 67           | 12% | 605          | 0         | 605   | 133          | 22%  |
| Environmental Health | 202          | 0         | 202                | 64           | 32% | 79           | 0         | 79    | 19           | 24%  |
| Fire Dept            | 13           | 0         | 13                 | 0            |     | 17           | 0         | 17    | 0            |      |
| Graffiti             | 24           | 0         | 24                 | 9            | 38% | 22           | 0         | 22    | 13           | 59%  |
| HHS                  | 11           | 5         | 6                  | 5            | 83% | 3            | 0         | 3     | 3            | 100% |
| Mayors Office        | 163          | 47        | 116                | 21           | 18% | 97           | 16        | 81    | 16           | 20%  |
| Public Works         | 2174         | 1017      | 1157               | 194          | 17% | 2041         | 895       | 1146  | 213          | 19%  |
| Tax /Assessor        | 6785         | 6435      | 350                | 110          | 31% | 2287         | 2233      | 54    | 21           | 39%  |
| Town Clerk           | 386          | 381       | 5                  | 1            | 20% | 108          | 107       | 1     | 0            |      |
| Vital Records        | 2365         | 2362      | 3                  | 1            | 33% | 1494         | 1492      | 2     | 1            | 50%  |
| Voting/Other         | 65           | 63        | 2                  | 0            |     | 78           | 78        |       | 0            |      |
|                      |              |           |                    |              |     |              |           |       |              |      |
| Total                | 33919        | 31451     | 2468               | 476          | 19% | 22024        | 19969     | 2055  | 421          | 20%  |