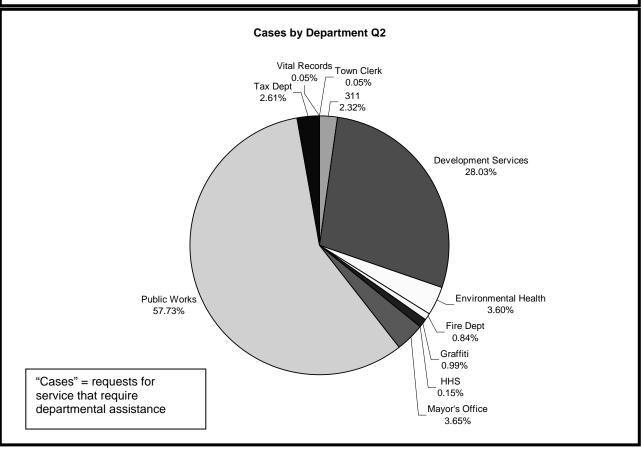

| 25%              | 25%               | 25%          |
| Average time in Queue                | 30 seconds             | 56 seconds       | 45 seconds        | 51 seconds   |
| Average Calls Answered per Day (M-F) | 560                    | 410              | 353               | 382          |
| Average Calls Answered on Saturday   | 60                     | 8                | 10                | 9            |
| Peak Day Volume                      |                        | 732<br>(7/16/07) | 516<br>(12/31/07) |              |
| First Call Resolution                | 70%                    | 91%              | 92%               | 91%          |
| Average Call Length                  | 120 sec                | 112 sec          | 123 sec           | 116 sec      |







311 Service Level Agreement\* Failures Q1 vs Q2

|                      |              | er        | 2007-08 2d Quarter |              |     |              |           |       |              |      |
|----------------------|--------------|-----------|--------------------|--------------|-----|--------------|-----------|-------|--------------|------|
|                      | Interactions | Enquiries | Cases              | SLA Failures | (%) | Interactions | Enquiries | Cases | SLA Failures | (%)  |
| 3-1-1                | 21179        | 21141     | 38                 | 4            | 11% | 15193        | 15148     | 45    | 2            | 4%   |
| Development Services | 552          | 0         | 552                | 67           | 12% | 605          | 0         | 605   | 133          | 2