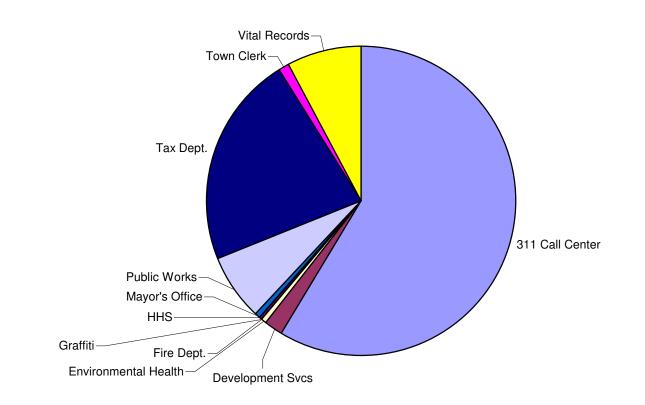

### 311 Requests for City Services

The 311 system continues to effectively serve Hartford's constituents and to improve its' service. Some of the highlights are: (1) EMA featured an article in their Customer Story on the City of Hartford's 311 system. The full article can be found at www.ema-inc.com. (2) A pamphlet, "Welcome to Hartford's Neighborhoods!" was produced. It is a guide to improving the quality of life. (3) Quarterly reports have been enhanced to better report on 311 activity and are included in the current report.

# 311 Service Level Agreement Failures Q1 vs Q4

|                                                                                                                                                        |                            | 2007-08   | 1st Quarter |       |                        |                          | 2006-07 4th | Quarter |                         |     |  |
|--------------------------------------------------------------------------------------------------------------------------------------------------------|----------------------------|-----------|-------------|-------|------------------------|--------------------------|-------------|---------|-------------------------|-----|--|
|                                                                                                                                                        | Interactions               | Enquiries | Cases       | SLA F | ailures                | Interactions             | Enquiries   | Cases   | SLA Failures            |     |  |
| 311                                                                                                                                                    | 21179                      | 21141     | 35          | 4     | 11%                    | 19088                    | 18989       | 95      | 12                      | 13% |  |
| Development Services                                                                                                                                   | 552                        | 0         | 535         | 67    | 13%                    | 575                      | 1           | 540     | 294                     | 54% |  |
| Environmental Health                                                                                                                                   | 202                        | 0         | 194         | 64    | 33%                    | 278                      | 0           | 250     | 127                     | 51% |  |
| Fire Dept.                                                                                                                                             | 13                         | 0         | 15          | 0     | 0%                     | 11                       | 0           | 14      | 5                       | 36% |  |
| Graffiti                                                                                                                                               | 24                         | 0         | 24          | 9     | 38%                    | 9                        | 0           | 9       | 0                       | 0%  |  |
| HHS                                                                                                                                                    | 11                         | 5         | 7           | 5     | 71%                    | 6                        | 0           | 6       | 2                       | 33% |  |
| Mayor's Office                                                                                                                                         | 163                        | 47        | 106         | 21    | 20%                    | 258                      | 81          | 169     | 25                      | 15% |  |
| Public Works                                                                                                                                           | 2174                       | 1017      | 1324        | 194   | 15%                    | 2934                     | 1476        | 1716    | 275                     | 16% |  |
| Tax Dept.                                                                                                                                              | 6785                       | 6435      | 350         | 110   | 31%                    | 3526                     | 3422        | 104     | 36                      | 35% |  |
| Town Clerk                                                                                                                                             | 386                        | 381       | 5           | 1     | 20%                    | 1170                     | 1170        | 0       | 0                       | 0%  |  |
| Vital Records                                                                                                                                          | 2365                       | 2362      | 2           | 1     | 50%                    | 2516                     | 2516        | 0       | 0                       | 0%  |  |
| Other                                                                                                                                                  | 65                         | 63        | 4           | 0     | 0%                     | 10                       | 0           | 11      | 3                       | 27% |  |
| $ \begin{array}{c} 80\% \\ 70\% \\ 60\% \\ 50\% \\ 40\% \\ 30\% \\ 20\% \\ 10\% \\ 0\% \\ \hline  \\  \\  \\  \\  \\  \\  \\  \\  \\  \\  \\  \\  \\ $ | 13%                        |           | 0% 0%       | 33%   | 20%                    | 35<br>16% <sub>15%</sub> | B1%         | 20%     |                         | -   |  |
| Development se                                                                                                                                         | hices Environmental Health | File Dept | Grann       | HHS N | istors Office Public W | Lot Lot                  | Low Clerk   | VitalRe | jo <sup>rds</sup> Other |     |  |