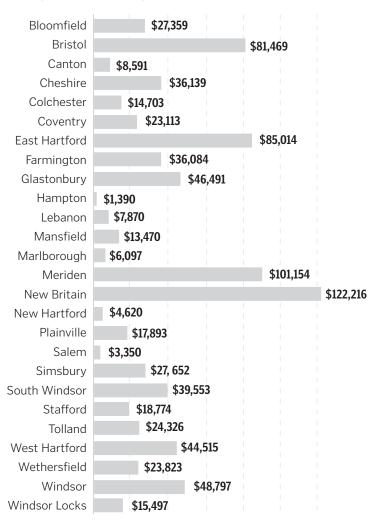

### **Lunch Money**

The state Department of Education gave more than \$2.3 million to school districts participating in the new healthy food certification program for school meals. Here are what participating school districts in the greater Hartford region received.

# FY 2007 Grant Payment Report Summary By Vendor and Grant

| Vendor                      | Grant Name                                         | Amount     |
|-----------------------------|----------------------------------------------------|------------|
| 000000002-ANSONIA           | HEALTHY FOODS GRANT 11000-16072-82010-2007-170005- | 31,492.00  |
| 000000008-BETHANY           | HEALTHY FOODS GRANT 11000-16072-82010-2007-170005- | 5,238.00   |
| 000000009-BETHEL            | HEALTHY FOODS GRANT 11000-16072-82010-2007-170005- | 22,978.00  |
| 000000011-BLOOMFIELD        | HEALTHY FOODS GRANT 11000-16072-82010-2007-170005- | 27,359.00  |
| 000000014-BRANFORD          | HEALTHY FOODS GRANT 11000-16072-82010-2007-170005- | 23,446.00  |
| 000000015-BRIDGEPORT        | HEALTHY FOODS GRANT 11000-16072-82010-2007-170005- | 344,250.00 |
| 000000017-BRISTOL           | HEALTHY FOODS GRANT 11000-16072-82010-2007-170005- | 81,469.00  |
| 000000018-BROOKFIELD        | HEALTHY FOODS GRANT 11000-16072-82010-2007-170005- | 12,410.00  |
| 000000019-BROOKLYN          | HEALTHY FOODS GRANT 11000-16072-82010-2007-170005- | 9,261.00   |
| 0000000022-CANTERBURY       | HEALTHY FOODS GRANT 11000-16072-82010-2007-170005- | 6,352.00   |
| 000000023-CANTON            | HEALTHY FOODS GRANT 11000-16072-82010-2007-170005- | 8,591.00   |
| 0000000025-CHESHIRE         | HEALTHY FOODS GRANT 11000-16072-82010-2007-170005- | 36.139.00  |
| 000000027-CLINTON           | HEALTHY FOODS GRANT 11000-16072-82010-2007-170005- | 10,033.00  |
| 0000000028-COLCHESTER       | HEALTHY FOODS GRANT 11000-16072-82010-2007-170005- | 14,703.00  |
| 0000000029-COLEBROOK        | HEALTHY FOODS GRANT 11000-16072-82010-2007-170005- | 1,382.00   |
| 000000032-COVENTRY          | HEALTHY FOODS GRANT 11000-16072-82010-2007-170005- | 23,113.00  |
| 000000034-DANBURY           | HEALTHY FOODS GRANT 11000-16072-82010-2007-170005- | 54,002.00  |
| 000000037-DERBY             | HEALTHY FOODS GRANT 11000-16072-82010-2007-170005- | 17,304.00  |
| 0000000043-EAST HARTFORD    | HEALTHY FOODS GRANT 11000-16072-82010-2007-170005- | 85,014.00  |
| 000000044-EAST HAVEN        | HEALTHY FOODS GRANT 11000-16072-82010-2007-170005- | 32,329.00  |
| 000000052-FARMINGTON        | HEALTHY FOODS GRANT 11000-16072-82010-2007-170005- | 36.084.00  |
| 000000053-FRANKLIN          | HEALTHY FOODS GRANT 11000-16072-82010-2007-170005- | 1,675.00   |
| 0000000054-GLASTONBURY      | HEALTHY FOODS GRANT 11000-16072-82010-2007-170005- | 46.491.00  |
| 000000059-GROTON            | HEALTHY FOODS GRANT 11000-16072-82010-2007-170005- | 45,313.00  |
| 000000060-GUILFORD          | HEALTHY FOODS GRANT 11000-16072-82010-2007-170005- | 19,919.00  |
| 000000063-HAMPTON           | HEALTHY FOODS GRANT 11000-16072-82010-2007-170005- | 1,390.00   |
| 000000071-LEBANON           | HEALTHY FOODS GRANT 11000-16072-82010-2007-170005- | 7.870.00   |
| 000000073-LISBON            | HEALTHY FOODS GRANT 11000-16072-82010-2007-170005- | 6,454.00   |
| 000000078-MANSFIELD         | HEALTHY FOODS GRANT 11000-16072-82010-2007-170005- | 13,470.00  |
| 000000079-MARLBOROUGH       | HEALTHY FOODS GRANT 11000-16072-82010-2007-170005- | 6,097.00   |
| 000000080-MERIDEN           | HEALTHY FOODS GRANT 11000-16072-82010-2007-170005- | 101,154.00 |
| 000000086-MONTVILLE         | HEALTHY FOODS GRANT 11000-16072-82010-2007-170005- | 20,530.00  |
| 000000089-NEW BRITAIN       | HEALTHY FOODS GRANT 11000-16072-82010-2007-170005- | 122,216.00 |
| 000000091-NEW FAIRFIELD     | HEALTHY FOODS GRANT 11000-16072-82010-2007-170005- | 16,393.00  |
| 0000000092-NEW HARTFORD     | HEALTHY FOODS GRANT 11000-16072-82010-2007-170005- | 4,620.00   |
| 000000093-NEW HAVEN         | HEALTHY FOODS GRANT 11000-16072-82010-2007-170005- | 259,338.00 |
| 000000095-NEW LONDON        | HEALTHY FOODS GRANT 11000-16072-82010-2007-170005- | 31,211.00  |
| 000000096-NEW MILFORD       | HEALTHY FOODS GRANT 11000-16072-82010-2007-170005- | 35,663.00  |
| 000000098-NORFOLK           | HEALTHY FOODS GRANT 11000-16072-82010-2007-170005- | 994.00     |
| 000000100-NORTH CANAAN      | HEALTHY FOODS GRANT 11000-16072-82010-2007-170005- | 1,607.00   |
| 000000101-NORTH HAVEN       | HEALTHY FOODS GRANT 11000-16072-82010-2007-170005- | 14,793.00  |
| 0000000102-NORTH STONINGTON | HEALTHY FOODS GRANT 11000-16072-82010-2007-170005- | 5,675.00   |
| 000000103-NORWALK           | HEALTHY FOODS GRANT 11000-16072-82010-2007-170005- | 58,024.00  |
| 000000104-NORWICH           | HEALTHY FOODS GRANT 11000-16072-82010-2007-170005- | 50,086.00  |
| 000000107-ORANGE            | HEALTHY FOODS GRANT 11000-16072-82010-2007-170005- | 11,495.00  |
| 000000110-PLAINVILLE        | HEALTHY FOODS GRANT 11000-16072-82010-2007-170005- | 17,893.00  |
| 0000000111-PLYMOUTH         | HEALTHY FOODS GRANT 11000-16072-82010-2007-170005- | 12,583.00  |
| 0000000112-POMFRET          | HEALTHY FOODS GRANT 11000-16072-82010-2007-170005- | 4,789.00   |
| 0000000114-PRESTON          | HEALTHY FOODS GRANT 11000-16072-82010-2007-170005- | 3,825.00   |
| 0000000116-PUTNAM           | HEALTHY FOODS GRANT 11000-16072-82010-2007-170005- | 16,569.00  |
| 0000000121-SALEM            | HEALTHY FOODS GRANT 11000-16072-82010-2007-170005- | 3,350.00   |

### FY 2007 Grant Payment Report Summary By Vendor and Grant

| Vendor                                | Grant Name                                         | Amount    |
|---------------------------------------|----------------------------------------------------|-----------|
| 000000123-SCOTLAND                    | HEALTHY FOODS GRANT 11000-16072-82010-2007-170005- | 586.00    |
| 0000000128-SIMSBURY                   | HEALTHY FOODS GRANT 11000-16072-82010-2007-170005- | 27,652.00 |
| 000000132-SOUTH WINDSOR               | HEALTHY FOODS GRANT 11000-16072-82010-2007-170005- | 39,553.00 |
| 000000134-STAFFORD                    | HEALTHY FOODS GRANT 11000-16072-82010-2007-170005- | 18,774.00 |
| 000000137-STONINGTON                  | HEALTHY FOODS GRANT 11000-16072-82010-2007-170005- | 23,298.00 |
| 000000142-TOLLAND                     | HEALTHY FOODS GRANT 11000-16072-82010-2007-170005- | 24,326.00 |
| 000000144-TRUMBULL                    | HEALTHY FOODS GRANT 11000-16072-82010-2007-170005- | 39,077.00 |
| 000000147-VOLUNTOWN                   | HEALTHY FOODS GRANT 11000-16072-82010-2007-170005- | 2,756.00  |
| 0000000152-WATERFORD                  | HEALTHY FOODS GRANT 11000-16072-82010-2007-170005- | 27,043.00 |
| 000000153-WATERTOWN                   | HEALTHY FOODS GRANT 11000-16072-82010-2007-170005- | 31,716.00 |
| 000000154-WESTBROOK                   | HEALTHY FOODS GRANT 11000-16072-82010-2007-170005- | 7,269.00  |
| 0000000155-WEST HARTFORD              | HEALTHY FOODS GRANT 11000-16072-82010-2007-170005- | 44,515.00 |
| 000000159-WETHERSFIELD                | HEALTHY FOODS GRANT 11000-16072-82010-2007-170005- | 23,823.00 |
| 000000160-WILLINGTON                  | HEALTHY FOODS GRANT 11000-16072-82010-2007-170005- | 5,734.00  |
| 0000000162-WINCHESTER                 | HEALTHY FOODS GRANT 11000-16072-82010-2007-170005- | 11,805.00 |
| 000000164-WINDSOR                     | HEALTHY FOODS GRANT 11000-16072-82010-2007-170005- | 48,797.00 |
| 0000000165-WINDSOR LOCKS              | HEALTHY FOODS GRANT 11000-16072-82010-2007-170005- | 15,497.00 |
| 000000166-WOLCOTT                     | HEALTHY FOODS GRANT 11000-16072-82010-2007-170005- | 30,811.00 |
| 0000000167-WOODBRIDGE                 | HEALTHY FOODS GRANT 11000-16072-82010-2007-170005- | 4,455.00  |
| 0000000205-REGION # 5                 | HEALTHY FOODS GRANT 11000-16072-82010-2007-170005- | 12,110.00 |
| 000000209-REGION # 9                  | HEALTHY FOODS GRANT 11000-16072-82010-2007-170005- | 22,668.00 |
| 0000000216-REGION # 16                | HEALTHY FOODS GRANT 11000-16072-82010-2007-170005- | 23,988.00 |
| 0000000218-REGION # 18                | HEALTHY FOODS GRANT 11000-16072-82010-2007-170005- | 10,153.00 |
| 0000000241-C R E C                    | HEALTHY FOODS GRANT 11000-16072-82010-2007-170005- | 507.00    |
| 0000000244-A C E S                    | HEALTHY FOODS GRANT 11000-16072-82010-2007-170005- | 15,466.00 |
| 0000000268-COMMON GROUND H.S.         | HEALTHY FOODS GRANT 11000-16072-82010-2007-170005- | 939.00    |
| 0000000269-THE BRIDGE ACADEMY         | HEALTHY FOODS GRANT 11000-16072-82010-2007-170005- | 1,617.00  |
| 0000000279-AMISTAD ACADEMY            | HEALTHY FOODS GRANT 11000-16072-82010-2007-170005- | 4,560.00  |
| 0000000280-NEW BEG. FAMILY ACAD       | HEALTHY FOODS GRANT 11000-16072-82010-2007-170005- | 2,517.00  |
| 0000000281-ELM CITY-ACHIEVEMENT FIRST | HEALTHY FOODS GRANT 11000-16072-82010-2007-170005- | 4,428.00  |
| 0000000282-STAMFORD ACADEMY           | HEALTHY FOODS GRANT 11000-16072-82010-2007-170005- | 1,013.00  |
|                                       |                                                    |           |